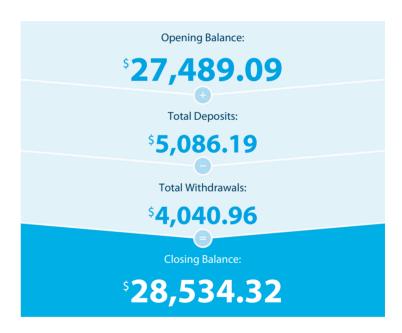

# **Transaction Details**

Please retain this statement for taxation purposes

| Date           | Transaction Details                                                              | Withdrawals (\$) | Deposits (\$) | Balance (\$) |
|----------------|----------------------------------------------------------------------------------|------------------|---------------|--------------|
| 2021<br>09 APR | OPENING BALANCE                                                                  |                  |               | 27,489.09    |
| 12 APR         | ANZ INTERNET BANKING BPAY TAX OFFICE PAYMENT {521154} EFFECTIVE DATE 11 APR 2021 | 2,401.00         |               | 25,088.09    |
| 20 APR         | PAYMENT TO LATROBEFINANCIAL REPAY 40 303 924 5                                   | 1,639.96         |               | 23,448.13    |
| 23 APR         | TRANSFER FROM ATO ATO001100014128143                                             |                  | 2,374.05      | 25,822.18    |
| 26 APR         | <b>TRANSFER</b> FROM SHEAD REAL ESTAT 73 ARCHER STREET,                          |                  | 2,711.06      | 28,533.24    |
| 30 APR         | CREDIT INTEREST PAID                                                             |                  | 1.08          | 28,534.32    |
|                | TOTALS AT END OF PAGE                                                            | \$4,040.96       | \$5,086.19    |              |
|                | TOTALS AT END OF PERIOD                                                          | \$4,040.96       | \$5,086.19    | \$28,534.32  |