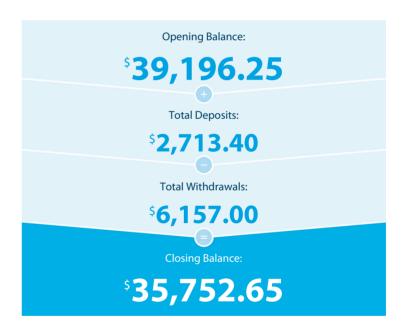

## **Transaction Details**

Please retain this statement for taxation purposes

| Date           | Transaction Details                                                              | Withdrawals (\$) | Deposits (\$) | Balance (\$) |
|----------------|----------------------------------------------------------------------------------|------------------|---------------|--------------|
| 2021<br>08 JAN | OPENING BALANCE                                                                  |                  |               | 39,196.25    |
| 11 JAN         | ANZ INTERNET BANKING BPAY WILLOUGHBY COUNCIL {652956} EFFECTIVE DATE 09 JAN 2021 | 334.00           |               | 38,862.25    |
| 11 JAN         | ANZ INTERNET BANKING BPAY TAX OFFICE PAYMENT {653314} EFFECTIVE DATE 09 JAN 2021 | 2,401.00         |               | 36,461.25    |
| 20 JAN         | PAYMENT TO LATROBEFINANCIAL REPAY 40 303 924 5                                   | 1,277.00         |               | 35,184.25    |
| 25 JAN         | <b>TRANSFER</b> FROM SHEAD REAL ESTAT 73 ARCHER STREET,                          |                  | 2,711.94      | 37,896.19    |
| 29 JAN         | CREDIT INTEREST PAID                                                             |                  | 1.46          | 37,897.65    |
| 01 FEB         | ANZ INTERNET BANKING BPAY DEFT PAYMENTS {858736} EFFECTIVE DATE 31 JAN 2021      | 2,145.00         |               | 35,752.65    |
|                | TOTALS AT END OF PAGE                                                            | \$6,157.00       | \$2,713.40    |              |
|                | TOTALS AT END OF PERIOD                                                          | \$6,157.00       | \$2,713.40    | \$35,752.65  |