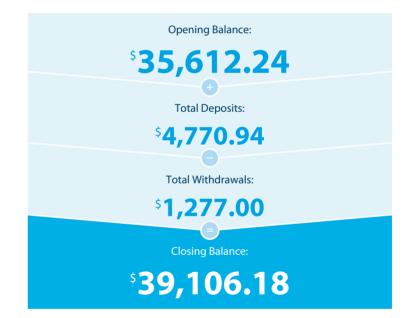

#### Please retain this statement for taxation purposes

| Date           | Transaction Details                                 | Withdrawals (\$) | Deposits (\$) | Balance (\$) |
|----------------|-----------------------------------------------------|------------------|---------------|--------------|
| 2020<br>09 SEP | OPENING BALANCE                                     |                  |               | 35,612.24    |
| 21 SEP         | PAYMENT<br>TO LATROBEFINANCIAL REPAY 40 303 924 5   | 1,277.00         |               | 34,335.24    |
| 25 SEP         | <b>TRANSFER</b><br>FROM ATO ATO004000013350799      |                  | 2,057.52      | 36,392.76    |
| 25 SEP         | TRANSFER<br>FROM SHEAD REAL ESTAT 73 ARCHER STREET, |                  | 2,711.94      | 39,104.70    |
| 30 SEP         | CREDIT INTEREST PAID                                |                  | 1.48          | 39,106.18    |
|                | TOTALS AT END OF PAGE                               | \$1,277.00       | \$4,770.94    |              |
|                | TOTALS AT END OF PERIOD                             | \$1,277.00       | \$4,770.94    | \$39,106.18  |