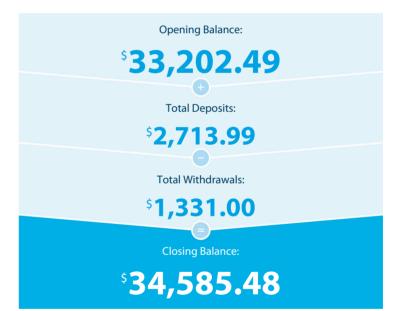

### Please retain this statement for taxation purposes

| Date           | Transaction Details                                                      | Withdrawals (\$) | Deposits (\$) | Balance (\$) |
|----------------|--------------------------------------------------------------------------|------------------|---------------|--------------|
| 2020<br>09 JUN | OPENING BALANCE                                                          |                  |               | 33,202.49    |
| 22 JUN         | PAYMENT<br>TO LATROBEFINANCIAL REPAY 40 303 924 5                        | 1,277.00         |               | 31,925.49    |
| 26 JUN         | TRANSFER<br>FROM SHEAD REAL ESTAT 73 ARCHER STREET,                      |                  | 2,711.94      | 34,637.43    |
| 29 JUN         | ANZ INTERNET BANKING BPAY<br>ASIC {638090}<br>EFFECTIVE DATE 27 JUN 2020 | 54.00            |               | 34,583.43    |
| 30 JUN         | CREDIT INTEREST PAID                                                     |                  | 2.05          | 34,585.48    |
|                | TOTALS AT END OF PAGE                                                    | \$1,331.00       | \$2,713.99    |              |
|                | TOTALS AT END OF PERIOD                                                  | \$1,331.00       | \$2,713.99    | \$34,585.48  |