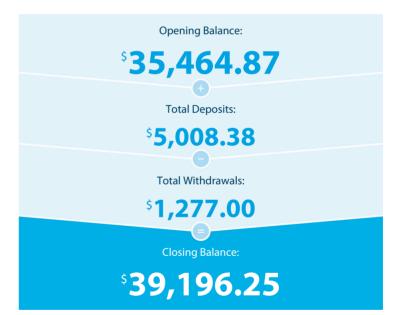

#### Please retain this statement for taxation purposes

| Date                  | Transaction Details                                 | Withdrawals (\$) | Deposits (\$) | Balance (\$) |
|-----------------------|-----------------------------------------------------|------------------|---------------|--------------|
| 2020<br>09 DEC        | OPENING BALANCE                                     |                  |               | 35,464.87    |
| 21 DEC                | PAYMENT<br>TO LATROBEFINANCIAL REPAY 40 303 924 5   | 1,277.00         |               | 34,187.87    |
| 23 DEC                | TRANSFER<br>FROM SHEAD REAL ESTAT 73 ARCHER STREET, |                  | 2,711.94      | 36,899.81    |
| 31 DEC                | CREDIT INTEREST PAID                                |                  | 1.52          | 36,901.33    |
| <b>2021</b><br>06 JAN | TRANSFER<br>FROM ATO ATO001000014596118             |                  | 2,294.92      | 39,196.25    |
|                       | TOTALS AT END OF PAGE                               | \$1,277.00       | \$5,008.38    |              |
|                       | TOTALS AT END OF PERIOD                             | \$1,277.00       | \$5,008.38    | \$39,196.25  |