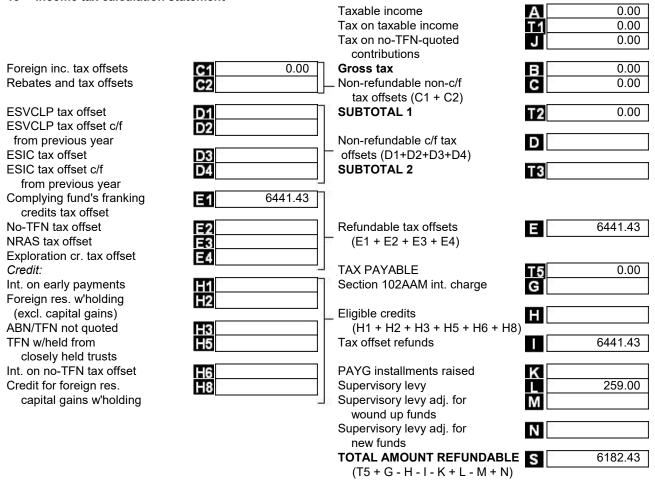

# Section D: Income tax calculation statement 13 Income tax calculation statement

Section E: Losses 14 Losses information

Net capital losses carried forward to later years

**V** 6316

Not complete 28/10/2021 : 14:03