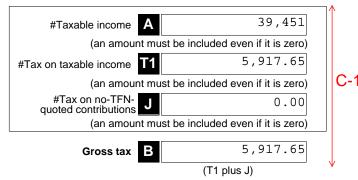

Allocated Earnings

· ...ocatou =a......go

Gross tax 5,917.65 C-1

Write off Under/Over tax prior year (0.07)
Less: Income Tax on Contributions (4,748.10)

1,169.48

10,153.80

(21,500.22)

(31,654.02)

## **Tax Reconciliation Worksheet**

Client D. BAKERS & ASSOCIATED PTY LTD End Client S & P VELDEN SUPERANNUATION FUND

Year 2020

|                       |                                        |           | Amount    |
|-----------------------|----------------------------------------|-----------|-----------|
| Benefits accrued as   |                                        | 10,154.00 |           |
| Less:                 |                                        |           |           |
|                       | Distribution - Non Taxable             | 155.00    |           |
|                       | Accounting Capital Gains - Distributed | 339.00    |           |
|                       | Accounting Capital Gains - Property    | 24,219.00 |           |
|                       | Accounting Capital Gains - Investment  | (194.00)  |           |
|                       |                                        |           | 24,519.00 |
| Add:                  | Taxable Capital Gains                  | 16,243.00 |           |
|                       | Market Movement                        | 37,573.00 |           |
|                       | _                                      |           | 53,816.00 |
| Taxable Income before | ore income tax                         |           | 39,451.00 |
| Less:                 |                                        |           | -         |
| Taxable Income        |                                        |           | 39,451.00 |
| Gross tax (15%)       |                                        |           | 5,917.65  |
| Foreign Tax Credit    |                                        | 156.82    |           |
| Franking Credit       |                                        | 615.65    |           |
| TFN Credit            |                                        | 58.00     |           |
|                       | _                                      |           | 830.47    |
| Add: Supervisory Le   | vy                                     | 259.00    |           |
|                       | _                                      |           | 259.00    |
| Amount due for 20°    | 19 - 2020                              |           | 5,346.18  |