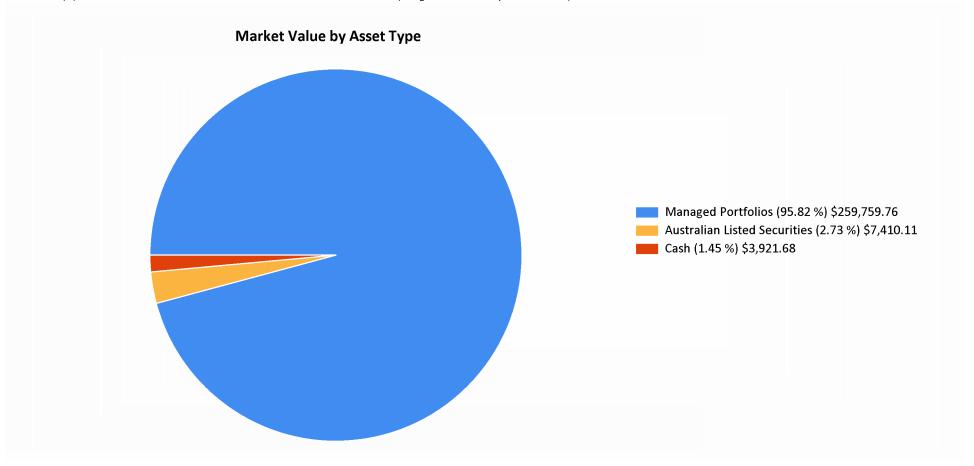

## **Detailed Statement of Financial Position as at 30 June 2020**

|                                         | 2020                     | 2019       |
|-----------------------------------------|--------------------------|------------|
|                                         | \$                       | \$         |
| Investments                             |                          |            |
| Care portfolio investment               | 269,161.63               | 112,118.31 |
| Change in M/V-Care Portfolio            | E-1 (1,991.75)           | (3,621.06) |
| 5oz Gold                                | 12,832.10                | 10,061.95  |
| Total Investments                       | 280,001.98               | 118,559.20 |
| Other Assets                            |                          |            |
| Westpac - 6531                          | <b>D-14</b> 361.29       | 1,582.65   |
| Westpac - 6558                          | D-29 57,050.82           | 116,372.22 |
| Care portfolio cash account             | <b>D-54</b> 3,921.68     | 7,894.59   |
| Sundry debtors                          | <b>A-2.3#8</b> 27,416.00 | 27,729.07  |
| Distribution receivables                | <b>O-12</b> 2,309.90     | 778.05     |
| 3146 Southbridge Street Memphis USA     | F-1 0.00                 | 99,563.56  |
| Total other assets                      | 91,059.69                | 253,920.14 |
| Total assets                            | 371,061.67               | 372,479.34 |
| Liabilities                             |                          |            |
| Taxation                                | C-2 15,638.16            | 10,292.05  |
| Total liabilities                       | 15,638.16                | 10,292.05  |
| Net Assets Available to Pay Benefits    | 355,423.51               | 362,187.29 |
| Represented by:                         |                          |            |
| Liability for Accrued Members' Benefits |                          |            |
| Allocated to members' accounts          | B-3.6 355,423.51         | 362,187.29 |
|                                         | 355,423.51               | 362,187.29 |