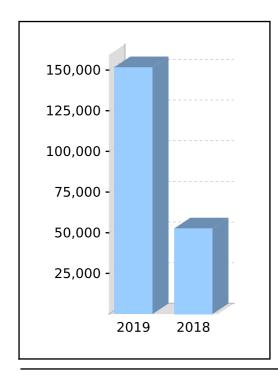

## **Statement of Financial Position**

As at 30 June 2019

|                                                                     | Note   | 2019         | 2018       |
|---------------------------------------------------------------------|--------|--------------|------------|
|                                                                     |        | \$           | \$         |
| Assets                                                              |        |              |            |
| Investments                                                         |        |              |            |
| Managed Investments (Australian)                                    | 2      | 932,157.29   | 59,470.44  |
| Mortgage Loans (Australian)                                         | 3      | 25,000.00    | 0.00       |
| Total Investments                                                   | _      | 957,157.29   | 59,470.44  |
| Other Assets                                                        |        |              |            |
| Westpac DIY Super Working A/C - 543926                              |        | 224.99       | 256,003.34 |
| Distributions Receivable                                            |        | 148,415.59   | 46,261.92  |
| Westpac DIY Super Working A/C - 550763                              |        | 5,918.42     | 0.00       |
| Colonial First State - FirstRate Wsale Saver Acc                    |        | 8,102.70     | 0.00       |
| Total Other Assets                                                  | _      | 162,661.70   | 302,265.26 |
| Total Assets                                                        | -<br>- | 1,119,818.99 | 361,735.70 |
| Less:                                                               |        |              |            |
| Liabilities                                                         |        |              |            |
| Income Tax Payable                                                  |        | 18,771.82    | 7,704.35   |
| PAYG Payable                                                        |        | 8,221.00     | 0.00       |
| Sundry Creditors                                                    |        | 71,320.01    | 3,366.00   |
| Deferred Tax Liability                                              | _      | 50,389.55    | 0.00       |
| Total Liabilities                                                   |        | 148,702.38   | 11,070.35  |
| Net assets available to pay benefits                                | =      | 971,116.61   | 350,665.35 |
| Represented by:                                                     |        |              |            |
| Liability for accrued benefits allocated to members' accounts       | 4, 5   |              |            |
| Smart, Justin James - Accumulation                                  |        | 819,392.87   | 298,003.19 |
| Smart, Darlene - Accumulation                                       |        | 151,723.74   | 52,662.16  |
| Total Liability for accrued benefits allocated to members' accounts | -      | 971,116.61   | 350,665.35 |