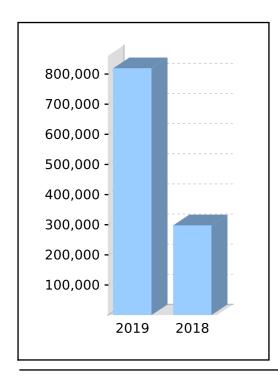

## **Statement of Financial Position**

As at 30 June 2019

|                                                                     | Note   | 2019         | 2018       |
|---------------------------------------------------------------------|--------|--------------|------------|
|                                                                     |        | \$           | \$         |
| Assets                                                              |        |              |            |
| Investments                                                         |        |              |            |
| Managed Investments (Australian)                                    | 2      | 932,157.29   | 59,470.44  |
| Mortgage Loans (Australian)                                         | 3      | 25,000.00    | 0.00       |
| Total Investments                                                   | _      | 957,157.29   | 59,470.44  |
| Other Assets                                                        |        |              |            |
| Westpac DIY Super Working A/C - 543926                              |        | 224.99       | 256,003.34 |
| Distributions Receivable                                            |        | 148,415.59   | 46,261.92  |
| Westpac DIY Super Working A/C - 550763                              |        | 5,918.42     | 0.00       |
| Colonial First State - FirstRate Wsale Saver Acc                    |        | 8,102.70     | 0.00       |
| Total Other Assets                                                  | _      | 162,661.70   | 302,265.26 |
| Total Assets                                                        | -<br>- | 1,119,818.99 | 361,735.70 |
| Less:                                                               |        |              |            |
| Liabilities                                                         |        |              |            |
| Income Tax Payable                                                  |        | 18,771.82    | 7,704.35   |
| PAYG Payable                                                        |        | 8,221.00     | 0.00       |
| Sundry Creditors                                                    |        | 71,320.01    | 3,366.00   |
| Deferred Tax Liability                                              | _      | 50,389.55    | 0.00       |
| Total Liabilities                                                   |        | 148,702.38   | 11,070.35  |
| Net assets available to pay benefits                                | =      | 971,116.61   | 350,665.35 |
| Represented by:                                                     |        |              |            |
| Liability for accrued benefits allocated to members' accounts       | 4, 5   |              |            |
| Smart, Justin James - Accumulation                                  |        | 819,392.87   | 298,003.19 |
| Smart, Darlene - Accumulation                                       |        | 151,723.74   | 52,662.16  |
| Total Liability for accrued benefits allocated to members' accounts | -      | 971,116.61   | 350,665.35 |