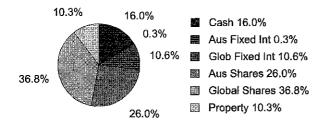

| Note O Managed Harris Annals (Analysis)             |            |            |
|-----------------------------------------------------|------------|------------|
| Note 2: Managed Investments (Australian)            | 2019<br>\$ | 2018<br>\$ |
| GLIB PIMCO Ws Glbl Bond                             | 31,974.21  | 0.00       |
| CFS FC WS Invest Mut WS Aust Sh                     | 25,949.01  | 0.00       |
| CFS FC WS FC WS Aust Smll Cos                       | 16,805.06  | 0.00       |
| CFS FC WS Platinum WS International                 | 33,258.60  | 0.00       |
| CFS FC WS CFS WS Indx Aust Sh                       | 41,382.93  | 0.00       |
| CFS FC WS CFS WS Indx Glbl Sh                       | 21,437.98  | 0.00       |
| CFS FC WS CFS WS Indx Prop Sec                      | 16,092.02  | 0.00       |
| CFS FC WS CFS WS Indx GI Sh Hgd                     | 53,701.97  | 0.00       |
| CFS FC WS FC WS Emerg Mrkts                         | 21,010.04  | 0.00       |
| CFS FC WS AMP Cap Glob Prop Sec                     | 15,715.54  | 0.00       |
| Trilogy Enhanced Cash Trust                         | 5,197.44   | 5,000.00   |
| Trilogy Group Holdings Trust                        | 605,439.55 | 24,470.44  |
| Trilogy Monthly Income Trust                        | 44,192.94  | 30,000.00  |
|                                                     | 932,157.29 | 59,470.44  |
| Note 3: Mortgage Loans (Australian)                 |            |            |
|                                                     | 2019<br>\$ | 2018<br>\$ |
| Loan to MP 25 Pty Ltd                               | 25,000.00  | 0.00       |
|                                                     | 25,000.00  | 0.00       |
|                                                     |            |            |
| Note 4: Liability for Accrued Benefits              | 2019<br>\$ | 2018<br>\$ |
| Liability for accrued benefits at beginning of year | 350,665.35 | 0.00       |
| Benefits accrued as a result of operations          | 620,451.26 | 350,665.35 |
| Current year member movements                       | 0.00       | 0.00       |
| Liability for accrued benefits at end of year       | 971,116.61 | 350,665.35 |