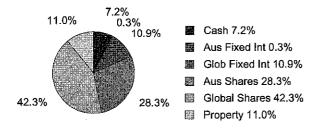

| Note O Managed Harris Annals (Analysis)             |            |            |
|-----------------------------------------------------|------------|------------|
| Note 2: Managed Investments (Australian)            | 2019<br>\$ | 2018<br>\$ |
| GLIB PIMCO Ws Glbl Bond                             | 31,974.21  | 0.00       |
| CFS FC WS Invest Mut WS Aust Sh                     | 25,949.01  | 0.00       |
| CFS FC WS FC WS Aust Smll Cos                       | 16,805.06  | 0.00       |
| CFS FC WS Platinum WS International                 | 33,258.60  | 0.00       |
| CFS FC WS CFS WS Indx Aust Sh                       | 41,382.93  | 0.00       |
| CFS FC WS CFS WS Indx Glbl Sh                       | 21,437.98  | 0.00       |
| CFS FC WS CFS WS Indx Prop Sec                      | 16,092.02  | 0.00       |
| CFS FC WS CFS WS Indx GI Sh Hgd                     | 53,701.97  | 0.00       |
| CFS FC WS FC WS Emerg Mrkts                         | 21,010.04  | 0.00       |
| CFS FC WS AMP Cap Glob Prop Sec                     | 15,715.54  | 0.00       |
| Trilogy Enhanced Cash Trust                         | 5,197.44   | 5,000.00   |
| Trilogy Group Holdings Trust                        | 605,439.55 | 24,470.44  |
| Trilogy Monthly Income Trust                        | 44,192.94  | 30,000.00  |
|                                                     | 932,157.29 | 59,470.44  |
| Note 3: Mortgage Loans (Australian)                 |            |            |
|                                                     | 2019<br>\$ | 2018<br>\$ |
| Loan to MP 25 Pty Ltd                               | 25,000.00  | 0.00       |
|                                                     | 25,000.00  | 0.00       |
|                                                     |            |            |
| Note 4: Liability for Accrued Benefits              | 2019<br>\$ | 2018<br>\$ |
| Liability for accrued benefits at beginning of year | 350,665.35 | 0.00       |
| Benefits accrued as a result of operations          | 620,451.26 | 350,665.35 |
| Current year member movements                       | 0.00       | 0.00       |
| Liability for accrued benefits at end of year       | 971,116.61 | 350,665.35 |