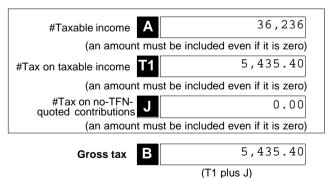

## 13 Calculation statement

Please refer to the Self-managed superannuation fund annual return instructions 2021 on how to complete the calculation statement.

| Foreign income tax offset                                                                     |                                              |
|-----------------------------------------------------------------------------------------------|----------------------------------------------|
| Rebates and tax offsets                                                                       | Non-refundable non-carry forward tax offsets |
| C2                                                                                            | 0.00                                         |
|                                                                                               | (C1 plus C2)                                 |
|                                                                                               | SUBTOTAL 1                                   |
|                                                                                               | <b>T2</b> 5,435.40                           |
|                                                                                               | (B less C -cannot be less than zero)         |
| Early stage venture capital limited partnership tax offset                                    |                                              |
| Early stage venture capital limited partnership tax offset carried forward from previous year | Non-refundable carry<br>forward tax offsets  |
| D2                                                                                            | D 0.00                                       |
| Early stage investor tax offset                                                               | (D1 plus D2 plus D3 plus D4)                 |
| D3                                                                                            |                                              |
| Early stage investor tax offset carried forward from previous year                            | SUBTOTAL 2                                   |
| D4                                                                                            | T3 5,435.40                                  |
|                                                                                               | (T2 less D –cannot be less than zero)        |
| Complying fund's franking credits tax offset                                                  |                                              |
| No-TFN tax offset                                                                             |                                              |
| National rental affordability scheme tax offset                                               |                                              |
| E3                                                                                            |                                              |
| Exploration credit tax offset                                                                 | Refundable tax offsets                       |
| E4                                                                                            | (E1 plus E2 plus E3 plus E4)                 |
|                                                                                               | (= : F:::= == F:::= == F:::= == ()           |
|                                                                                               |                                              |
|                                                                                               | #TAX PAYABLE <b>T5</b> 5,435.40              |

| #TAX PAYABLE | Г5      | 5,435.40                  |
|--------------|---------|---------------------------|
| (T3 le       | ess E - | cannot be less than zero) |

Section 102AAM interest charge

G

XXX XXX XXX