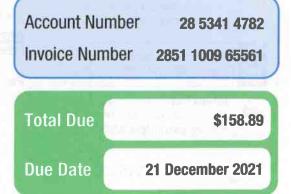

| Due Date     | ABN            | Details                                                  | Admin                             | Maint   | Interest    | Paid     | Total    |
|--------------|----------------|----------------------------------------------------------|-----------------------------------|---------|-------------|----------|----------|
| 01/12/2021   | 55 901 455 110 | Standard Fee Contribution Schedule (01/12/21 - 28/02/22) | \$398.34                          | \$91.66 | \$0.00      | \$0.00   | \$490.00 |
| _            |                |                                                          |                                   |         |             |          |          |
|              |                |                                                          |                                   |         |             |          |          |
|              |                |                                                          |                                   |         |             |          |          |
|              |                |                                                          | Total if                          | Paid    | by Due      | Date     | \$490.00 |
| No GST has b | een charged.   |                                                          | Total if Paying at AusPost \$492. |         | st \$492.75 |          |          |
|              | gou!           |                                                          |                                   |         | i uynig u   | i Ausr u | 51 4-5   |