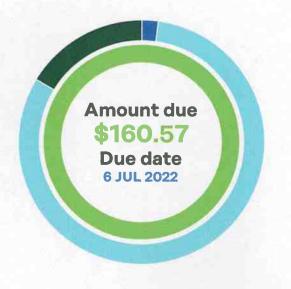

| Due Date     | ABN            | Details                                                  | Admin    | Maint   | Interest | Paid   | Total    |
|--------------|----------------|----------------------------------------------------------|----------|---------|----------|--------|----------|
| 01/07/2022   | 55 901 455 110 | Standard Fee Contribution Schedule (01/06/22 - 31/08/22) | \$383.33 | \$91.67 | \$0.00   | \$0.00 | \$475.00 |
|              |                |                                                          |          |         |          |        |          |
|              |                |                                                          |          |         |          |        |          |
|              |                |                                                          |          |         |          |        |          |
|              |                |                                                          |          |         |          |        |          |
|              |                |                                                          | Total if | Paid    | by Due   | Date   | \$475.00 |
| No GST has b | een charged.   |                                                          |          |         |          |        |          |
|              |                |                                                          |          |         |          |        |          |