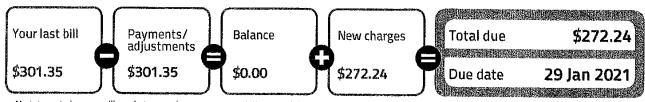

YOUR BILL

1300 086 489 **Emergencies and faults** 

24 Hours, 7 days 8am-5pm Mon-Fri

Account enquiries unitywater.com

89 791 717 472

| Account number  | Herrica Herrica | 99897732                            |
|-----------------|-----------------|-------------------------------------|
| Payment referen | ce              | 0998 9773 26                        |
| Property        | Uni             | t 18/14 Bright PI,<br>BIRTINYA, OLD |

| BIII number           | 7120986329                 |
|-----------------------|----------------------------|
| Billing period        | 19 Aug 2020                |
| 91 days<br>Issue date | to 17 Nov 2020             |
| Approximate date      | 25 Nov 2020<br>16 Feb 2021 |
| of next meter reading | 10 1 60 2021               |

### Your account activity



No interest charges will apply to overdue amounts on bills issued during 12-month period ending 31 March 2021

| Comp          | are your avo     | erage dail                | y usage ov | er time |               | C  |
|---------------|------------------|---------------------------|------------|---------|---------------|----|
| Litres<br>500 |                  | · · · · · · · · · · · · · |            |         |               | 10 |
| 400           |                  |                           |            |         |               | 8  |
| 300           |                  |                           |            |         |               | 6  |
| 200           | 133              | - 161                     | 188        | 221     | 176<br>EESSES | 4  |
| 100           | and his . does