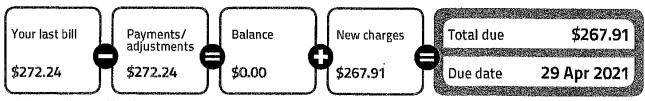

RAGE YOUR BILL

1300 086 489

Emergencies and faults Account enquiries 24 Hours, 7 days 8am-5pm Mon-Fri

unitywater.com 👝

ABN

89 791 717 472

| Account number    | 99897732                               |
|-------------------|----------------------------------------|
| Payment reference | 9 0998 9773 26                         |
| Property          | Unit 18/14 Bright Pl,<br>BIRTINYA, OLD |

| BIII number                            | 7121319669                    |
|----------------------------------------|-------------------------------|
| Billing period                         | 18 Nov 2020                   |
| 93 days<br>Issue date                  | to 18 Feb 2021<br>25 Feb 2021 |
| Approximate date of next meter reading | 19 May 2021                   |

### Your account activity



No interest charges will apply to overdue amounts on bills issued during 12-month period ending 31 March 2021

| Compare your average daily usage over time  Litres 500 | Compare your current daily usage with our regional target of 150 litres |
|--------------------------------------------------------|-------------------------------------------------------------------------|
| 300                                                    | 800 750 Your household's average daily usage: 151 litres                |
| 200 161 188 221 176 151                                | 450 400 300 Unitywater regional average = 178 litres per person per day |
| 0 Feb 20 May 20 Aug 20 Nov 20 Feb 21                   | O Target - 150 litres<br>1 person 2 3 4 5 people per person per day     |



## Easy ways to pay