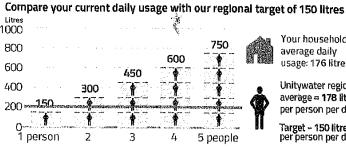

ov | er time |               | C  |
|---------------|------------------|---------------------------|------------|---------|---------------|----|
| Litres<br>500 |                  | · · · · · · · · · · · · · |            |         |               | 10 |
| 400           |                  |                           |            |         |               | 8  |
| 300           |                  |                           |            |         |               | 6  |
| 200           | 133              | - 161                     | 188        | 221     | 176<br>EESSES | 4  |
| 100           | and his . does - |                           |            |         | -             | 20 |
| 0             | Nov 19           | Feb 20                    | May 20     | Aug 20  | Nov 20        |    |



Your household's average daily usage: 176 litres

Unitywater regional average = 178 litres per person per day

Target - 150 litres per person per day

## Noel knows a half flush saves twice the water

As we head into the warmer months, we can all make small changes to save water and stay H2OK!

For more water saving tips, visit unitywater.com/legends



### 3-5

## Easy ways to pay For other payment options - see over



Contact your bank or financial institution to pay from your cheque, savings, debit, credit card or transaction account. Find out more at bpay.com.au @ Registered to BPAY Pty Ltd ABN 69 079 137 518



**Direct Debit** Login to My Account at unitywater.com to set up automatic payments from your bank account or credit card or call us for assistance.

## Smooth Pay

Smooth o