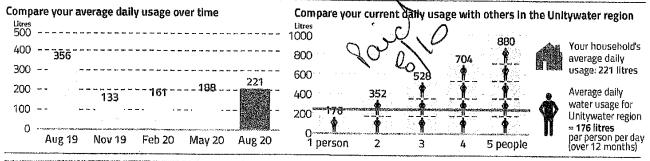

.com

ABN

89 791 717 472

| Account number    | 99897732                               |
|-------------------|----------------------------------------|
| Payment reference | 0998 9773 26                           |
| Property          | Unit 18/14 Bright PI,<br>BIRTINYA, QLD |

| Bill number                            | 7120630452                    |
|----------------------------------------|-------------------------------|
| Billing period<br>95 days              | 16 May 2020<br>to 18 Aug 2020 |
| Issue date                             | 19 Aug 2020                   |
| Approximate date of next meter reading | 13 Nov 2020                   |

### Your account activity



No interest charges will apply to overdue amounts on bills issued during the 6-month period starting 2 April 2020





## 

Switch to safe, contact-free billing by email or SMS to enter the draw There are 100 chances to win! Find out more at unitywater.com/WIN

## Easy ways to pay For other payment options - see over



Biller Code: 130393 Ref: 0998 9773 26

Contact your bank or financial institution to pay from your cheque, savings, debit, credit card or transaction account. Find out more at bpay.com.au ® Registered to BPAY Pty Ltd ABN 69 079 137 518



tera i dang dagak mga dagay, daga kampan kang bigipagadan

**Direct Debit** Login to My Account at unitywater.com to set up automatic payments from your bank account or credit card or call us for assistance.

## Smooth Pay

Smooth out your bill payments across the year with regular fortnightly or monthly payments, interest free. Find out more at unityw