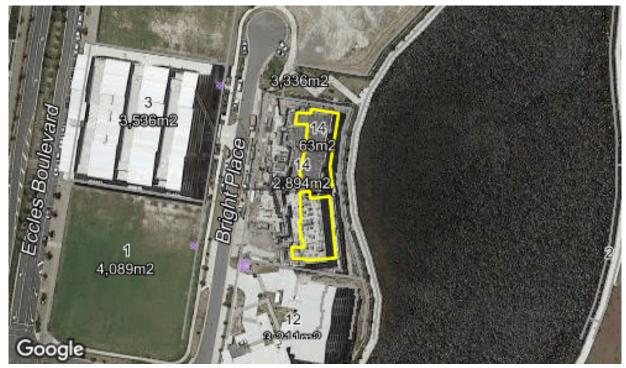

PROPERTY LOCATION:

Aquarius At Oceanside, 18/14 Bright PI BIRTINYA QLD 4575

PROPERTY DESCRIPTION:

Lot 18 SP 284666 - Aquarius At Oceanside - Contribution Entitlement = 152/10006 - Interest

Entitlement = 118/10000