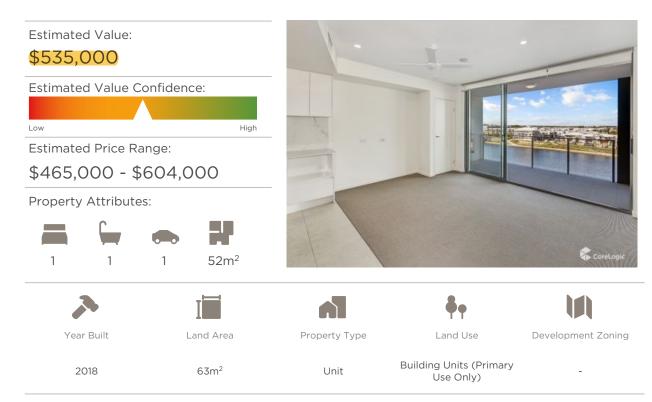

|                        | In                                                     | Beach Time Super Fun<br>Investment Revaluation as at 30 Ju | nd<br>June 2021 |          |                 | 12                        |
|------------------------|--------------------------------------------------------|------------------------------------------------------------|-----------------|----------|-----------------|---------------------------|
| Investment             |                                                        | Price<br>Date                                              | Market<br>Price | Quantity | Market<br>Value | Change in<br>Market Value |
| Property               | Property Direct Market                                 |                                                            |                 |          |                 |                           |
| PROP01                 | Aquarius at Oceanside Lot 18/14 Bright Place, Birtinya | 30 Jun 2021                                                | 535,000.00000   | 1.00000  | 535,000.00      | 145,000.00                |
| Property               | Property Direct Market Total                           |                                                            |                 |          | 535,000.00      | 145,000.00                |
| <b>Unlisted Market</b> | Market                                                 |                                                            |                 |          |                 |                           |
| MOR0001                | MOR0001 Morcom Family Trust                            |                                                            |                 | 1.00000  | (207,119.30)    | 0.00                      |
| Unlisted               | Unlisted Market Total                                  |                                                            |                 |          | (207,119.30)    | 0.00                      |