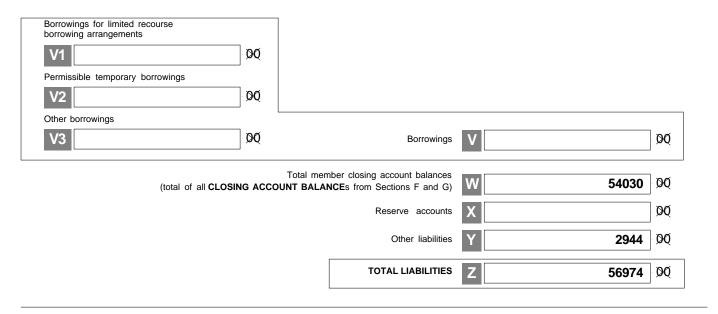

SMSF annual return 2018

Page 6

RN 100017591MS

|     |         | Credit for interest on early amount of interest          | y payments -   |         |                    |                                                               |          |                                                      |               |
|-----|---------|----------------------------------------------------------|----------------|---------|--------------------|---------------------------------------------------------------|----------|------------------------------------------------------|---------------|
|     | H1      |                                                          |                | ]       |                    |                                                               |          |                                                      |               |
|     |         | Credit for tax withheld - for withholding (excluding cap |                |         |                    |                                                               |          |                                                      |               |
|     | H2      |                                                          |                |         |                    |                                                               |          |                                                      |               |
|     |         | Credit for tax withheld - will or TFN not quoted (non-in |                | -       |                    |                                                               |          |                                                      |               |
|     | H3      |                                                          |                |         |                    |                                                               |          |                                                      |               |
|     |         | Credit for TFN amounts we payments from closely he       |                | -       |                    |                                                               |          |                                                      |               |
|     | H5      |                                                          |                |         |                    |                                                               |          |                                                      |               |
|     | 110     | Credit for interest on no-                               | TFN tax offset | 1       |                    |                                                               |          |                                                      |               |
|     | H6      | Credit for foreign resident                              | capital gains  |         |                    |                                                               |          |                                                      |               |
|     |         | withholding amounts                                      | capital gallis | 1       |                    |                                                               |          |                                                      |               |
|     | H8      |                                                          |                |         |                    | Eligible credits                                              | H        | 14                                                   | - 110 110     |
|     |         |                                                          |                |         |                    |                                                               | (F       | 11 plus H2 plus H3 plus H5 plus                      | s no pius no) |
|     |         |                                                          |                |         | *Tax offset refun  |                                                               |          |                                                      | 0.00          |
|     |         |                                                          |                |         | (Remainder of re   | fundable tax offsets)                                         | <u>'</u> | (unusedamountfromlabel E –                           | 0.00          |
|     |         |                                                          |                |         |                    |                                                               | anam     | ount must be included even if it is zero)            |               |
|     |         |                                                          |                |         |                    | PAYG instalments raised                                       | K        |                                                      |               |
|     |         |                                                          |                |         |                    |                                                               |          |                                                      |               |
|     |         |                                                          |                |         |                    | Supervisory levy                                              | L        |                                                      | 259.00        |
|     |         |                                                          | Su             | upervis | ory levy adjustmo  | ent for wound up funds                                        | M        |                                                      |               |
|     |         |                                                          |                | Su      | upervisory levy ac | ljustment for new funds                                       | N        |                                                      |               |
|     |         |                                                          |                |         | AMOUN'             | T DUE OR REFUNDABLE                                           |          |                                                      |               |
|     |         |                                                          |                | W       |                    | ount at <b>S</b> is what you owe, nount is refundable to you. | S        |                                                      | 368.95        |
|     |         |                                                          |                |         |                    |                                                               | (        | T5 plus G less H less I less K plus L less M plus N) |               |
| #Th | is is a | mandatory label.                                         |                |         |                    |                                                               |          |                                                      |               |
| Se  | ctio    | n E: <b>Losses</b>                                       |                |         |                    |                                                               |          |                                                      |               |
|     | Loss    |                                                          |                |         |                    |                                                               |          |                                                      |               |
|     | If tot  | al loss is greater than \$                               | 100,000,       |         | -                  | Tax losses carried forward to later income years              | U        |                                                      | ) DQ          |
|     |         | plete and attach a<br>ses schedule 2018.                 |                |         |                    | Net capital losses carried vard to later income years         | V        |                                                      | 90            |
|     |         |                                                          |                |         |                    |                                                               |          |                                                      |               |

Entity Name: Richard J. Wiche SMSF

| Section F: <b>Member information</b> |
|--------------------------------------|
|--------------------------------------|

| Coolion : Monibol imolinio                             |                   |                                                                             |      |               |                         |      |
|--------------------------------------------------------|-------------------|-----------------------------------------------------------------------------|------|---------------|-------------------------|------|
| MEMBER 1                                               |                   |                                                                             |      |               |                         |      |
| itle MR                                                |                   |                                                                             |      |               |                         |      |
| amily name                                             |                   |                                                                             |      |               |                         |      |
| Wiche                                                  |                   |                                                                             |      |               |                         |      |
| irst given name                                        |                   | Other given names                                                           |      |               |                         |      |
| Richard                                                |                   |                                                                             |      |               |                         |      |
| Member's TFN See the Privacy note in the Declaration.  |                   | *** ***                                                                     |      | Date of birth | Day Month<br>17/06/1946 | Year |
| Contributions                                          |                   | OPENING ACCOUNT BALANCE                                                     | E    |               | 52960.81                |      |
| Refer to instructions for completing these             |                   | Employer contributions                                                      | s A  |               |                         |      |
| labels.                                                |                   | ABN of principal employer A1                                                |      |               |                         |      |
|                                                        |                   | Personal contributions                                                      | s B  |               |                         |      |
|                                                        | CG                | T small business retirement exemption                                       | C    |               |                         |      |
|                                                        | CGT sma           | all business 15-year exemption amoun                                        | t D  |               |                         |      |
|                                                        |                   | Personal injury election                                                    |      |               |                         |      |
|                                                        |                   | Spouse and child contributions  Other third party contributions             |      |               |                         |      |
|                                                        | Assessab          | le foreign superannuation fund amoun                                        |      |               |                         |      |
|                                                        | Non-assessabl     | le foreign superannuation fund amoun                                        | t J  |               |                         |      |
|                                                        | Tran              | sfer from reserve: assessable amoun                                         | t K  |               |                         |      |
|                                                        | Transfer          | from reserve: non-assessable amoun                                          | t L  |               |                         |      |
|                                                        |                   | ontributions from non-complying fundand previously non-complying fundand    | s L  |               |                         |      |
| Ar                                                     | ny other contribu | utions (including Super Co-contributions and Low Income Super Contributions |      |               |                         |      |
|                                                        |                   | TOTAL CONTRIBUTIONS                                                         | S N  |               |                         |      |
| Other transactions  Accumulation phase account balance |                   | Allocated earnings or losses                                                | 0    |               | 1069.22                 | Loss |
| S1 54030.0                                             | 13                | Inward rollovers and transfers                                              | P    |               |                         |      |
| Retirement phase account balance - Non CDBIS           |                   | Outward rollovers and transfers                                             | Q    |               |                         | Code |
| Retirement phase account balance                       | 00                | Lump Sum payment                                                            | R1   |               |                         | Code |
| - CDBIS 0.0                                            | 00                | Income stream payment                                                       | R2   |               |                         |      |
| 0 TRIS Count                                           |                   | CLOSING ACCOUNT BALANCE                                                     | S    |               | 54030.03                |      |
|                                                        |                   | Againstation                                                                | V/4- | (S1 plus S    | 52 plus S2)             |      |
|                                                        |                   | Accumulation phase value                                                    | X1   |               | 54030.03                |      |
|                                                        |                   | Retirement phase value                                                      | X2   |               | 0.00                    |      |