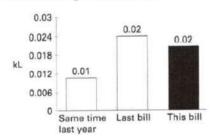

Account number

5484 566

| Account for                     | industrial property                                                                                                                                                                                                                                                                                                                                                                                                                                                                                                                                                                                                                                                                                                                                                                                                                                                                                                                                                                                                                                                                                                                                                                                                                                                                                                                                                                                                                                                                                                                                                                                                                                                                                                                                                                                                                                                                                                                                                                                                                                                                                                           | U 12/17 Cemete                            | ery Rd Helensburgh |
|---------------------------------|-------------------------------------------------------------------------------------------------------------------------------------------------------------------------------------------------------------------------------------------------------------------------------------------------------------------------------------------------------------------------------------------------------------------------------------------------------------------------------------------------------------------------------------------------------------------------------------------------------------------------------------------------------------------------------------------------------------------------------------------------------------------------------------------------------------------------------------------------------------------------------------------------------------------------------------------------------------------------------------------------------------------------------------------------------------------------------------------------------------------------------------------------------------------------------------------------------------------------------------------------------------------------------------------------------------------------------------------------------------------------------------------------------------------------------------------------------------------------------------------------------------------------------------------------------------------------------------------------------------------------------------------------------------------------------------------------------------------------------------------------------------------------------------------------------------------------------------------------------------------------------------------------------------------------------------------------------------------------------------------------------------------------------------------------------------------------------------------------------------------------------|-------------------------------------------|--------------------|
| Fixed charges - G               |                                                                                                                                                                                                                                                                                                                                                                                                                                                                                                                                                                                                                                                                                                                                                                                                                                                                                                                                                                                                                                                                                                                                                                                                                                                                                                                                                                                                                                                                                                                                                                                                                                                                                                                                                                                                                                                                                                                                                                                                                                                                                                                               | 1 Oct 20 - 31 Dec 20                      | \$                 |
|                                 |                                                                                                                                                                                                                                                                                                                                                                                                                                                                                                                                                                                                                                                                                                                                                                                                                                                                                                                                                                                                                                                                                                                                                                                                                                                                                                                                                                                                                                                                                                                                                                                                                                                                                                                                                                                                                                                                                                                                                                                                                                                                                                                               |                                           | 10.06              |
| Water service<br>Wastewater (se | ewerage) service                                                                                                                                                                                                                                                                                                                                                                                                                                                                                                                                                                                                                                                                                                                                                                                                                                                                                                                                                                                                                                                                                                                                                                                                                                                                                                                                                                                                                                                                                                                                                                                                                                                                                                                                                                                                                                                                                                                                                                                                                                                                                                              | the second second second                  |                    |
| Usage charges -                 | GST free                                                                                                                                                                                                                                                                                                                                                                                                                                                                                                                                                                                                                                                                                                                                                                                                                                                                                                                                                                                                                                                                                                                                                                                                                                                                                                                                                                                                                                                                                                                                                                                                                                                                                                                                                                                                                                                                                                                                                                                                                                                                                                                      | 12 Aug 20 - 17 Nov 20                     |                    |
| Water                           | 12/08 - 17/11                                                                                                                                                                                                                                                                                                                                                                                                                                                                                                                                                                                                                                                                                                                                                                                                                                                                                                                                                                                                                                                                                                                                                                                                                                                                                                                                                                                                                                                                                                                                                                                                                                                                                                                                                                                                                                                                                                                                                                                                                                                                                                                 | 2 kL at \$2.3500 a kL See over for detail | ils 4.70           |
| Wastewater                      | 12/08 - 17/11                                                                                                                                                                                                                                                                                                                                                                                                                                                                                                                                                                                                                                                                                                                                                                                                                                                                                                                                                                                                                                                                                                                                                                                                                                                                                                                                                                                                                                                                                                                                                                                                                                                                                                                                                                                                                                                                                                                                                                                                                                                                                                                 | 1 kL at \$1.2000 a kL See over for detail |                    |
| THE RESERVE                     | CONTRACTOR OF THE PROPERTY OF | Total amount due                          | \$111.52           |

## Your average daily usage

How much water did you use?

Continued over

SYDNEY WATER CORPORATION ABN 49 776 225 038

TAX INVOICE

Date of issue 17 November 2020

Sydney WATER

322PSWC2DL183713NR2/E-7134/S-8594I-17187