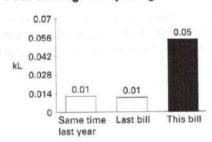

## U 13/17 Cemetery Rd Helensburgh

| Fixed charges - C           | ST free          | 1 Oct 20 - 31 Dec 20                       | \$       |
|-----------------------------|------------------|--------------------------------------------|----------|
| Water service               |                  |                                            | 10.06    |
| 네시네큐민의 경상…() 그림의 () 사이 아이라는 | ewerage) service |                                            | 95.56    |
| Usage charges -             | GST free         | 12 Aug 20 - 17 Nov 20                      |          |
| Water                       | 12/08 - 17/11    | 5 kL at \$2.3500 a kL See over for details | 11.75    |
| Wastewater                  | 12/08 - 17/11    | 3 kL at \$1.2000 a kL See over for details | 3.60     |
| Nie 1                       |                  | Total amount due                           | \$120.97 |

## Your average daily usage

How much water did you use?

Continued over

SYDNEY WATER CORPORATION ABN 49 776 225 038

TAX INVOICE

Date of issue 17 November 2020

Sydney **WAT** ≅ R

240062 NORMAL DLX 371/005397/006460/i1