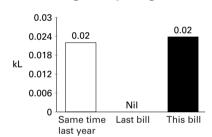

Please pay by

See below

ALDRED PROPERTY PTY LTD 3 LAWRENCE HARGRAVE DR HELENSBURGH NSW 2508 Account number

5484 566

| Account f     | or industrial property | U 12/17 Cemetery Ro                        | d Helensburgh |
|---------------|------------------------|--------------------------------------------|---------------|
| Fixed charges | - GST free             | 1 Jul 20 - 30 Sep 20                       | \$            |
| Water servi   | ce                     |                                            | 10.06         |
| Wastewate     | r (sewerage) service   |                                            | 95.56         |
| Estimated usa | age charges - GST free | 1 Jul 20 - 11 Aug 20                       |               |
| Water         | 01/07 - 11/08          | 1 kL at \$2.3500 a kL See over for details | 2.35          |
|               |                        | Total amount due                           | \$107.97      |

## Your average daily usage

How much water did you use?

Continued over

SYDNEY WATER CORPORATION ABN 49 776 225 038

**TAX INVOICE** 

Date of issue 20 August 2020

Sydney WATER