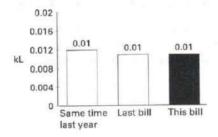

Account number

5484 566

| Account for                     | industrial property                                                                                                                                                                                                                                                                                                                                                                                                                                                                                                                                                                                                                                                                                                                                                                                                                                                                                                                                                                                                                                                                                                                                                                                                                                                                                                                                                                                                                                                                                                                                                                                                                                                                                                                                                                                                                                                                                                                                                                                                                                                                                                           | U 12/17 Cemete                            | ery Rd Helensburgh |
|---------------------------------|-------------------------------------------------------------------------------------------------------------------------------------------------------------------------------------------------------------------------------------------------------------------------------------------------------------------------------------------------------------------------------------------------------------------------------------------------------------------------------------------------------------------------------------------------------------------------------------------------------------------------------------------------------------------------------------------------------------------------------------------------------------------------------------------------------------------------------------------------------------------------------------------------------------------------------------------------------------------------------------------------------------------------------------------------------------------------------------------------------------------------------------------------------------------------------------------------------------------------------------------------------------------------------------------------------------------------------------------------------------------------------------------------------------------------------------------------------------------------------------------------------------------------------------------------------------------------------------------------------------------------------------------------------------------------------------------------------------------------------------------------------------------------------------------------------------------------------------------------------------------------------------------------------------------------------------------------------------------------------------------------------------------------------------------------------------------------------------------------------------------------------|-------------------------------------------|--------------------|
| Fixed charges - G               |                                                                                                                                                                                                                                                                                                                                                                                                                                                                                                                                                                                                                                                                                                                                                                                                                                                                                                                                                                                                                                                                                                                                                                                                                                                                                                                                                                                                                                                                                                                                                                                                                                                                                                                                                                                                                                                                                                                                                                                                                                                                                                                               | 1 Oct 20 - 31 Dec 20                      | \$                 |
|                                 |                                                                                                                                                                                                                                                                                                                                                                                                                                                                                                                                                                                                                                                                                                                                                                                                                                                                                                                                                                                                                                                                                                                                                                                                                                                                                                                                                                                                                                                                                                                                                                                                                                                                                                                                                                                                                                                                                                                                                                                                                                                                                                                               |                                           | 10.06              |
| Water service<br>Wastewater (se | ewerage) service                                                                                                                                                                                                                                                                                                                                                                                                                                                                                                                                                                                                                                                                                                                                                                                                                                                                                                                                                                                                                                                                                                                                                                                                                                                                                                                                                                                                                                                                                                                                                                                                                                                                                                                                                                                                                                                                                                                                                                                                                                                                                                              | the second second second                  |                    |
| Usage charges -                 | GST free                                                                                                                                                                                                                                                                                                                                                                                                                                                                                                                                                                                                                                                                                                                                                                                                                                                                                                                                                                                                                                                                                                                                                                                                                                                                                                                                                                                                                                                                                                                                                                                                                                                                                                                                                                                                                                                                                                                                                                                                                                                                                                                      | 12 Aug 20 - 17 Nov 20                     |                    |
| Water                           | 12/08 - 17/11                                                                                                                                                                                                                                                                                                                                                                                                                                                                                                                                                                                                                                                                                                                                                                                                                                                                                                                                                                                                                                                                                                                                                                                                                                                                                                                                                                                                                                                                                                                                                                                                                                                                                                                                                                                                                                                                                                                                                                                                                                                                                                                 | 2 kL at \$2.3500 a kL See over for detail | ils 4.70           |
| Wastewater                      | 12/08 - 17/11                                                                                                                                                                                                                                                                                                                                                                                                                                                                                                                                                                                                                                                                                                                                                                                                                                                                                                                                                                                                                                                                                                                                                                                                                                                                                                                                                                                                                                                                                                                                                                                                                                                                                                                                                                                                                                                                                                                                                                                                                                                                                                                 | 1 kL at \$1.2000 a kL See over for detail |                    |
| THE RESERVE                     | CONTRACTOR OF THE PROPERTY OF | Total amount due                          | \$111.52           |

## Your average daily usage

How much water did you use?

Continued over

SYDNEY WATER CORPORATION ABN 49 776 225 038

TAX INVOICE

Date of issue 17 November 2020

Sydney WATER

322PSWC2DL183713NR2/E-7134/S-8594I-17187