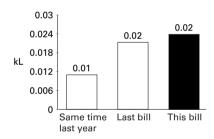

Please pay by

See below

Account number

5484 567

ALDRED PTY LTD U 13/17 CEMETERY RD HELENSBURGH NSW 2508

| Account f                          | or industrial prope  | U 13/17 Cemetery Rd Helensbu               |          |  |
|------------------------------------|----------------------|--------------------------------------------|----------|--|
| Fixed charges                      | - GST free           | 1 Jul 20 - 30 Sep 20                       | \$       |  |
| Water servi                        | ice                  |                                            | 10.06    |  |
| Wastewate                          | r (sewerage) service |                                            | 95.56    |  |
| Estimated usage charges - GST free |                      | 15 May 20 - 11 Aug 20                      |          |  |
| Water                              | 15/05 - 30/06        | 1 kL at \$2.1100 a kL See over for details | 2.11     |  |
|                                    | 01/07 - 11/08        | 1 kL at \$2.3500 a kL See over for details | 2.35     |  |
|                                    |                      | Total amount due                           | \$110.08 |  |

## Your average daily usage

How much water did you use?

Continued over

**SYDNEY WATER CORPORATION ABN 49 776 225 038** 

**TAX INVOICE** 

Date of issue 20 August 2020

Sydney WATER