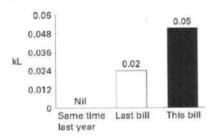

## U 13/17 Cemetery Rd Helensburgh

| Fixed charges - C           | ST free          | 1 Oct 20 - 31 Dec 20                       | \$       |
|-----------------------------|------------------|--------------------------------------------|----------|
| Water service               |                  |                                            | 10.06    |
| 네시네큐민의 경상…() 그림의 () 사이 아이라는 | ewerage) service |                                            | 95.56    |
| Usage charges -             | GST free         | 12 Aug 20 - 17 Nov 20                      |          |
| Water                       | 12/08 - 17/11    | 5 kL at \$2.3500 a kL See over for details | 11.75    |
| Wastewater                  | 12/08 - 17/11    | 3 kL at \$1.2000 a kL See over for details | 3.60     |
| Nie 1                       |                  | Total amount due                           | \$120.97 |

## Your average daily usage

How much water did you use?

Continued over

SYDNEY WATER CORPORATION ABN 49 776 225 038

TAX INVOICE

Date of issue 17 November 2020

Sydney **WAT** ≅ R

240062 NORMAL DLX 371/005397/006460/i1