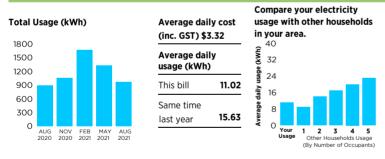

### **Compare Your Usage**

Electricity tariff rates, including minimum charges, service fees and conditions of supply, are available at ergon.com.au or by phoning 13 10 46.

Find out how average electricity usage of other households is calculated and ways to save electricity at energymadeeasy.gov.au