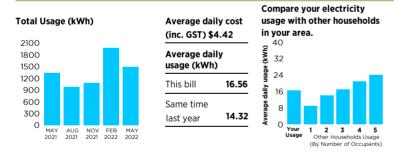

### **Compare Your Usage**

Electricity tariff rates, including minimum charges, service fees and conditions of supply, are available at ergon.com.au or by phoning 13 10 46.

Find out how average electricity usage of other households is calculated and ways to save electricity at energymadeeasy.gov.au