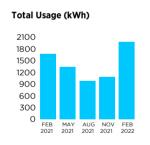

### **Compare Your Usage**

Electricity tariff rates, including minimum charges, service fees and conditions of supply, are available at ergon.com.au or by phoning 13 10 46.

Find out how average electricity usage of other households is calculated and ways to save electricity at energymadeeasy.gov.au