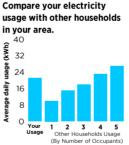

### **Compare Your Usage**

Electricity tariff rates, including minimum charges, service fees and conditions of supply, are available at ergon.com.au or by phoning 13 10 46.

Find out how average electricity usage of other households is calculated and ways to save electricity at energymadeeasy.gov.au