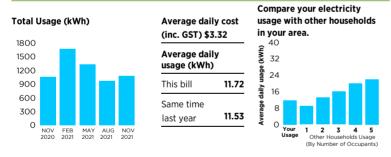

### **Compare Your Usage**

Electricity tariff rates, including minimum charges, service fees and conditions of supply, are available at ergon.com.au or by phoning 13 10  $\,46$ .

Find out how average electricity usage of other households is calculated and ways to save electricity at **energymadeeasy.gov.au** 