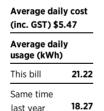

### **Compare Your Usage**

Electricity tariff rates, including minimum charges, service fees and conditions of supply, are available at ergon.com.au or by phoning 13 10 46.

Find out how average electricity usage of other households is calculated and ways to save electricity at energymadeeasy.gov.au