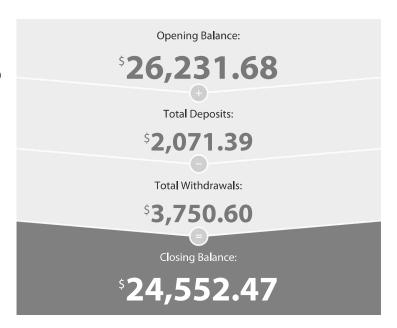

# **Transaction Details**

Please retain this statement for taxation purposes

| Date           | Transaction Details                                             | Withdrawals (\$) | Deposits (\$) | Balance (\$) |
|----------------|-----------------------------------------------------------------|------------------|---------------|--------------|
| 2020<br>30 JUN | OPENING BALANCE                                                 |                  |               | 26,231.68    |
| 03 JUL         | <b>TRANSFER</b> FROM 2305819 MAXXIA200703000044                 |                  | 400.00        | 26,631.68    |
| 13 JUL         | ANZ INTERNET BANKING BPAY TAX OFFICE PAYMENT {134181}           | 3,750.00         |               | 22,881.68    |
| 17 JUL         | <b>TRANSFER</b> FROM 2312190 MAXXIA200717000072                 |                  | 400.00        | 23,281.68    |
| 20 JUL         | TRANSFER FROM QUICKSUPER QUICKSPR2737619237                     |                  | 387.27        | 23,668.95    |
| 28 JUL         | TRANSFER FROM QUICKSUPER QUICKSPR2743244653                     |                  | 483.07        | 24,152.02    |
| 31 JUL         | <b>TRANSFER</b> FROM 2318167 MAXXIA200731000028                 |                  | 400.00        | 24,552.02    |
| 31 JUL         | CREDIT INTEREST PAID                                            |                  | 1.05          | 24,553.07    |
| 31 JUL         | 1 EXCESS EFTPOS, PHONE BANKING,<br>AUTOMATIC TRANSACTIONS - FEE | 0.60             |               | 24,552.47    |
|                | TOTALS AT END OF PAGE                                           | \$3,750.60       | \$2,071.39    |              |
|                | TOTALS AT END OF PERIOD                                         | \$3,750.60       | \$2,071.39    | \$24,552.47  |