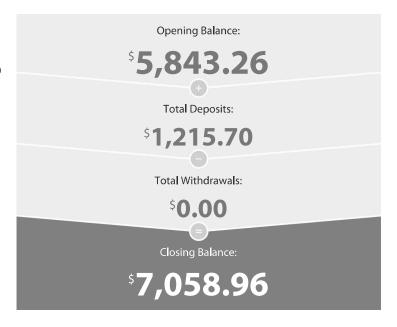

# **Transaction Details**

Please retain this statement for taxation purposes

| Date           | Transaction Details                                | Withdrawals (\$) | Deposits (\$) | Balance (\$) |
|----------------|----------------------------------------------------|------------------|---------------|--------------|
| 2021<br>26 FEB | OPENING BALANCE                                    |                  |               | 5,843.26     |
| 05 MAR         | <b>TRANSFER</b> FROM 2411846 MAXXIA210305000065    |                  | 400.00        | 6,243.26     |
| 18 MAR         | <b>TRANSFER</b> FROM QUICKSUPER QUICKSPR2916322764 |                  | 415.41        | 6,658.67     |
| 19 MAR         | <b>TRANSFER</b> FROM 2417614 MAXXIA210319000104    |                  | 400.00        | 7,058.67     |
| 31 MAR         | CREDIT INTEREST PAID                               |                  | 0.29          | 7,058.96     |
|                | TOTALS AT END OF PAGE                              | \$0.00           | \$1,215.70    |              |
|                | TOTALS AT END OF PERIOD                            | \$0.00           | \$1,215.70    | \$7,058.96   |