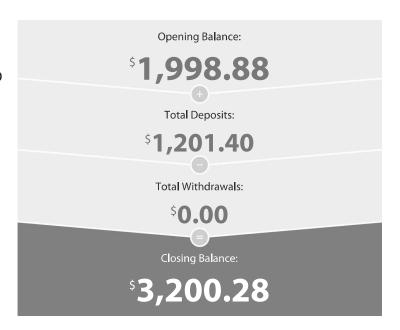

# **Transaction Details**

Please retain this statement for taxation purposes

| Date           | Transaction Details                                | Withdrawals (\$) | Deposits (\$) | Balance (\$) |
|----------------|----------------------------------------------------|------------------|---------------|--------------|
| 2021<br>30 APR | OPENING BALANCE                                    |                  |               | 1,998.88     |
| 14 MAY         | <b>TRANSFER</b> FROM 2443352 MAXXIA210514000116    |                  | 400.00        | 2,398.88     |
| 24 MAY         | <b>TRANSFER</b> FROM QUICKSUPER QUICKSPR2969029047 |                  | 401.40        | 2,800.28     |
| 28 MAY         | <b>TRANSFER</b> FROM 2449551 MAXXIA210528000137    |                  | 400.00        | 3,200.28     |
|                | TOTALS AT END OF PAGE                              | \$0.00           | \$1,201.40    |              |
|                | TOTALS AT END OF PERIOD                            | \$0.00           | \$1,201.40    | \$3,200.28   |