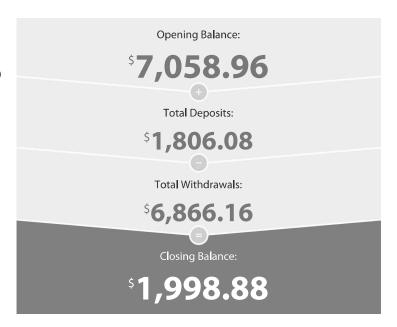

# **Transaction Details**

Please retain this statement for taxation purposes

| Date           | Transaction Details                                                 | Withdrawals (\$) | Deposits (\$) | Balance (\$) |
|----------------|---------------------------------------------------------------------|------------------|---------------|--------------|
| 2021<br>31 MAR | OPENING BALANCE                                                     |                  |               | 7,058.96     |
| 01 APR         | <b>TRANSFER</b> FROM 2422530 MAXXIA210401001271                     |                  | 400.00        | 7,458.96     |
| 15 APR         | ANZ INTERNET BANKING PAYMENT 845854 TO AR AND EM BOUCHER SUPER FUND | 6,866.16         |               | 592.80       |
| 16 APR         | <b>TRANSFER</b> FROM 2430666 MAXXIA210416000103                     |                  | 400.00        | 992.80       |
| 16 APR         | <b>TRANSFER</b> FROM QUICKSUPER QUICKSPR2939134187                  |                  | 605.92        | 1,598.72     |
| 30 APR         | <b>TRANSFER</b> FROM 2437196 MAXXIA210430000115                     |                  | 400.00        | 1,998.72     |
| 30 APR         | CREDIT INTEREST PAID                                                |                  | 0.16          | 1,998.88     |
|                | TOTALS AT END OF PAGE                                               | \$6,866.16       | \$1,806.08    |              |
|                | TOTALS AT END OF PERIOD                                             | \$6,866.16       | \$1,806.08    | \$1,998.88   |