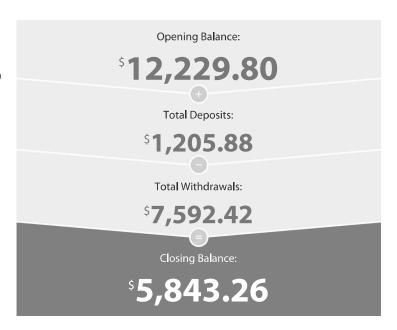

# **Transaction Details**

Please retain this statement for taxation purposes

| Date           | Transaction Details                                                                            | Withdrawals (\$) | Deposits (\$) | Balance (\$) |
|----------------|------------------------------------------------------------------------------------------------|------------------|---------------|--------------|
| 2021<br>29 JAN | OPENING BALANCE                                                                                |                  |               | 12,229.80    |
| 01 FEB         | ANZ INTERNET BANKING PAYMENT 412939 TO AR AND EM BOUCHER SUPER FUND EFFECTIVE DATE 30 JAN 2021 | 7,567.00         |               | 4,662.80     |
| 05 FEB         | <b>TRANSFER</b> FROM 2399388 MAXXIA210205000137                                                |                  | 400.00        | 5,062.80     |
| 15 FEB         | TRANSFER FROM QUICKSUPER QUICKSPR2890365363                                                    |                  | 405.71        | 5,468.51     |
| 19 FEB         | <b>TRANSFER</b> FROM 2405865 MAXXIA210219000146                                                |                  | 400.00        | 5,868.51     |
| 19 FEB         | ANZ INTERNET BANKING PAYMENT 913749 TO AR AND EM BOUCHER SUPER FUND                            | 25.42            |               | 5,843.09     |
| 26 FEB         | CREDIT INTEREST PAID                                                                           |                  | 0.17          | 5,843.26     |
|                | TOTALS AT END OF PAGE                                                                          | \$7,592.42       | \$1,205.88    |              |
|                | TOTALS AT END OF PERIOD                                                                        | \$7,592.42       | \$1,205.88    | \$5,843.26   |