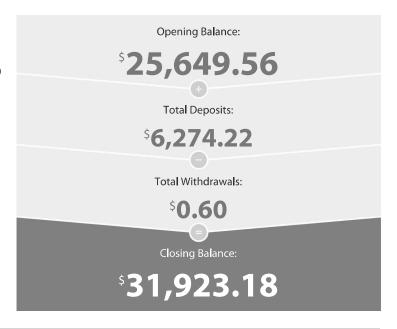

# **Transaction Details**

Please retain this statement for taxation purposes

| Date           | Transaction Details                                             | Withdrawals (\$) | Deposits (\$) | Balance (\$) |
|----------------|-----------------------------------------------------------------|------------------|---------------|--------------|
| 2020<br>31 AUG | OPENING BALANCE                                                 |                  |               | 25,649.56    |
| 11 SEP         | TRANSFER FROM ANTHONY BOUCHER JBH DIVVY                         |                  | 2,430.00      | 28,079.56    |
| 11 SEP         | <b>TRANSFER</b> FROM 2336034 MAXXIA200911000090                 |                  | 400.00        | 28,479.56    |
| 17 SEP         | TRANSFER FROM QUICKSUPER QUICKSPR2779920396                     |                  | 527.53        | 29,007.09    |
| 25 SEP         | TRANSFER FROM ANTHONY BOUCHER TLS DIVVY                         |                  | 2,280.40      | 31,287.49    |
| 25 SEP         | <b>TRANSFER</b> FROM 2342216 MAXXIA200925000109                 |                  | 400.00        | 31,687.49    |
| 29 SEP         | TRANSFER FROM ANTHONY BOUCHER COLES DIVVY                       |                  | 235.13        | 31,922.62    |
| 30 SEP         | CREDIT INTEREST PAID                                            |                  | 1.16          | 31,923.78    |
| 30 SEP         | 1 EXCESS EFTPOS, PHONE BANKING,<br>AUTOMATIC TRANSACTIONS - FEE | 0.60             |               | 31,923.18    |
|                | TOTALS AT END OF PAGE                                           | \$0.60           | \$6,274.22    |              |
|                | TOTALS AT END OF PERIOD                                         | \$0.60           | \$6,274.22    | \$31,923.18  |