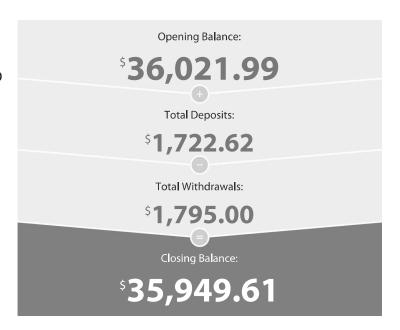

# **Transaction Details**

Please retain this statement for taxation purposes

| Date           | Transaction Details                                     | Withdrawals (\$) | Deposits (\$) | Balance (\$) |
|----------------|---------------------------------------------------------|------------------|---------------|--------------|
| 2020<br>30 NOV | OPENING BALANCE                                         |                  |               | 36,021.99    |
| 03 DEC         | TRANSFER FROM ATO ATO006000014027103                    |                  | 509.29        | 36,531.28    |
| 04 DEC         | <b>TRANSFER</b> FROM 2372410 MAXXIA201204000022         |                  | 400.00        | 36,931.28    |
| 14 DEC         | <b>ANZ INTERNET BANKING PAYMENT 626668</b> TO TAXACTION | 1,795.00         |               | 35,136.28    |
| 21 DEC         | TRANSFER FROM QUICKSUPER QUICKSPR2850315193             |                  | 411.80        | 35,548.08    |
| 29 DEC         | <b>TRANSFER</b> FROM 2381542 MAXXIA201229000118         |                  | 400.00        | 35,948.08    |
| 31 DEC         | CREDIT INTEREST PAID                                    |                  | 1.53          | 35,949.61    |
|                | TOTALS AT END OF PAGE                                   | \$1,795.00       | \$1,722.62    |              |
|                | TOTALS AT END OF PERIOD                                 | \$1,795.00       | \$1,722.62    | \$35,949.61  |