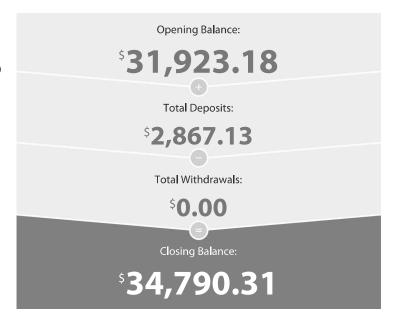

# **Transaction Details**

Please retain this statement for taxation purposes

| Date           | Transaction Details                                | Withdrawals (\$) | Deposits (\$) | Balance (\$) |
|----------------|----------------------------------------------------|------------------|---------------|--------------|
| 2020<br>30 OCT | OPENING BALANCE                                    |                  |               | 34,790.31    |
| 06 NOV         | <b>TRANSFER</b> FROM 2360153 MAXXIA201106000023    |                  | 400.00        | 35,190.31    |
| 19 NOV         | <b>TRANSFER</b> FROM QUICKSUPER QUICKSPR2825887153 |                  | 430.18        | 35,620.49    |
| 20 NOV         | <b>TRANSFER</b> FROM 2366018 MAXXIA201120000046    |                  | 400.00        | 36,020.49    |
| 30 NOV         | CREDIT INTEREST PAID                               |                  | 1.50          | 36,021.99    |
|                | TOTALS AT END OF PAGE                              | \$0.00           | \$1,231.68    |              |
|                | TOTALS AT END OF PERIOD                            | \$0.00           | \$1,231.68    | \$36,021.99  |