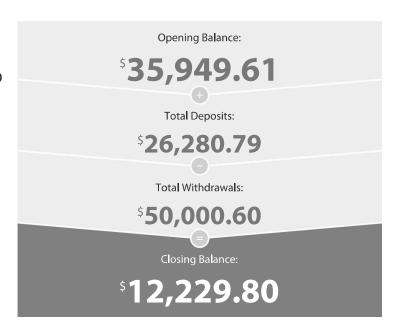

## **Transaction Details**

Please retain this statement for taxation purposes

| Date                  | Transaction Details                                                 | Withdrawals (\$) | Deposits (\$) | Balance (\$) |
|-----------------------|---------------------------------------------------------------------|------------------|---------------|--------------|
| 2020<br>31 DEC        | OPENING BALANCE                                                     |                  |               | 35,949.61    |
| <b>2021</b><br>08 JAN | <b>TRANSFER</b> FROM 2387356 MAXXIA210108000118                     |                  | 400.00        | 36,349.61    |
| 18 JAN                | TRANSFER FROM QUICKSUPER QUICKSPR2869024811                         |                  | 305.14        | 36,654.75    |
| 22 JAN                | <b>TRANSFER</b> FROM 2393377 MAXXIA210122000069                     |                  | 400.00        | 37,054.75    |
| 22 JAN                | TRANSFER FROM QUICKSUPER QUICKSPR2872757889                         |                  | 174.20        | 37,228.95    |
| 29 JAN                | ANZ INTERNET BANKING FUNDS TFER TRANSFER 194267 FROM 497397241      |                  | 25,000.00     | 62,228.95    |
| 29 JAN                | CREDIT INTEREST PAID                                                |                  | 1.45          | 62,230.40    |
| 29 JAN                | 1 EXCESS INTERNET/ONLINE TRANSACTIONS - FEE                         | 0.60             |               | 62,229.80    |
| 29 JAN                | ANZ INTERNET BANKING PAYMENT 195294 TO AR AND EM BOUCHER SUPER FUND | 50,000.00        |               | 12,229.80    |
|                       | TOTALS AT END OF PAGE                                               | \$50,000.60      | \$26,280.79   |              |
|                       | TOTALS AT END OF PERIOD                                             | \$50,000.60      | \$26,280.79   | \$12,229.80  |