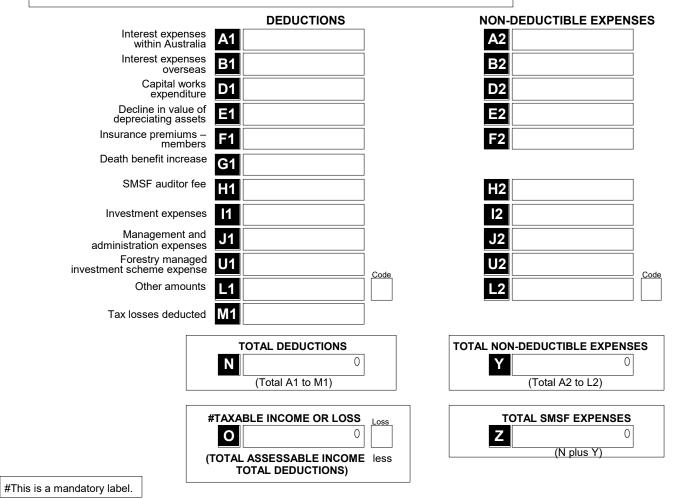

## Section C: Deductions and non-deductible expenses

### 12 Deductions and non-deductible expenses

Under 'Deductions' list all expenses and allowances you are entitled to claim a deduction for. Under 'Non-deductible expenses', list all other expenses or normally allowable deductions that you cannot claim as a deduction (for example, all expenses related to exempt current pension income should be recorded in the 'Non-deductible expenses' column).