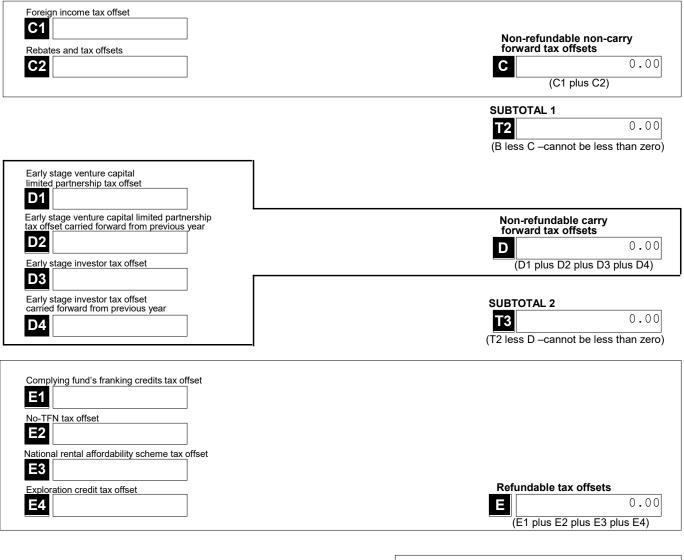

Section D: Income tax calculation statement

## #Important:

Section B label R3, Section C label O and Section D labels A,T1, J, T5 and I are mandatory. If you leave these labels blank you will have specified a zero amount

## 13 Calculation statement

Please refer to the Self-managed superannuation fund annual return instructions 2019 on how to complete the calculation statement.

G

Fund's tax file number (TFN) 166 794 193