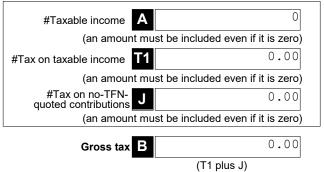

Section D: Income tax calculation statement

## #Important:

Section B label R3, Section C label O and Section D labels A,T1, J, T5 and I are mandatory. If you leave these labels blank you will have specified a zero amount