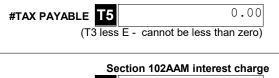

Section D: Income tax calculation statement

## #Important:

Section B label R3, Section C label O and Section D labels A,T1, J, T5 and I are mandatory. If you leave these labels blank you will have specified a zero amount

## 13 Calculation statement

Please refer to the Self-managed superannuation fund annual return instructions 2019 on how to complete the calculation statement.

G

Fund's tax file number (TFN) 166 794 193