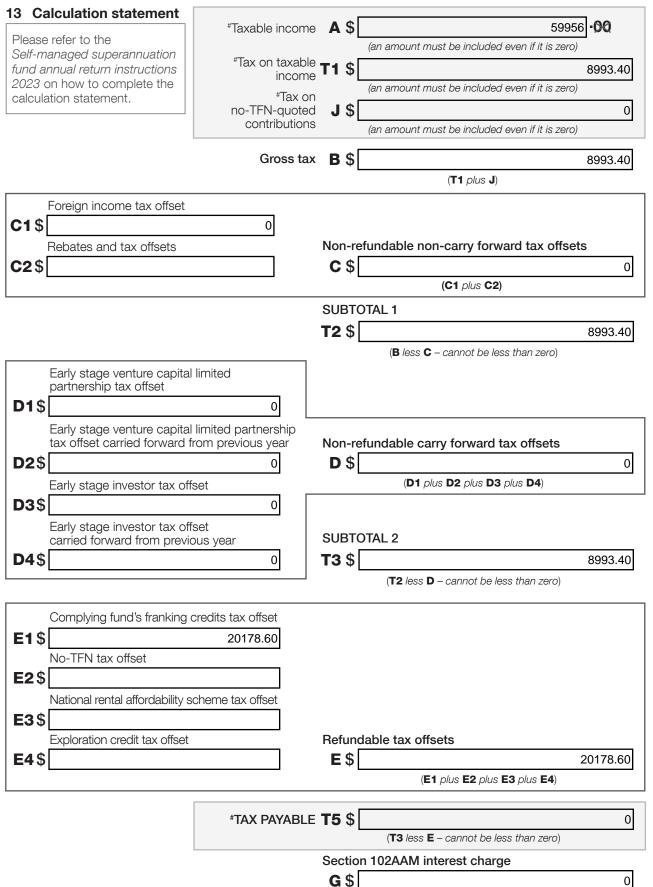

# Section D: Income tax calculation statement

#### #Important:

Section B label R3, Section C label O and Section D labels A,T1, J, T5 and I are mandatory. If you leave these labels blank, you will have specified a zero amount.

1000%+' \$' MS