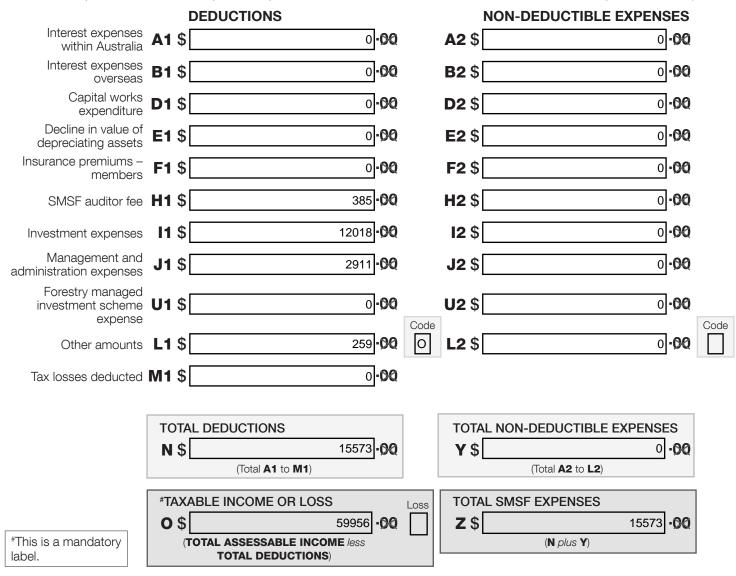

# Section C: Deductions and non-deductible expenses

### 12 Deductions and non-deductible expenses

Under 'Deductions' list all expenses and allowances you are entitled to claim a deduction for. Under 'Non-deductible expenses', list all other expenses or normally allowable deductions that you cannot claim as a deduction (for example, all expenses related to exempt current pension income should be recorded in the 'Non-deductible expenses' column).