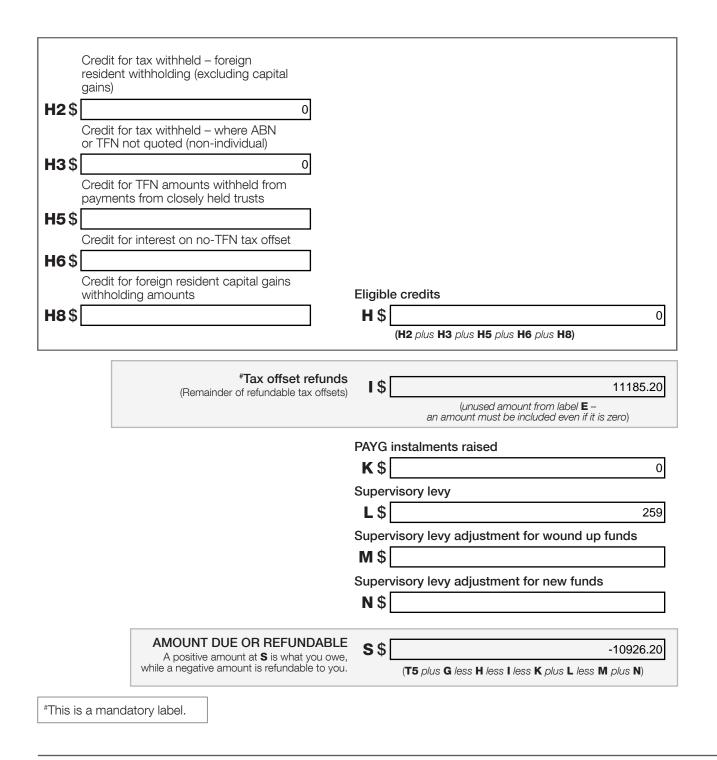

# Section D: Income tax calculation statement

#### #Important:

Section B label R3, Section C label O and Section D labels A,T1, J, T5 and I are mandatory. If you leave these labels blank, you will have specified a zero amount.

1000%+' \$' MS