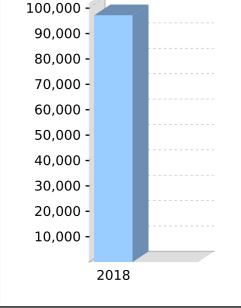

### MELISSA EILEEN HAYES 61 DOWNES STREET TARRAGINDI, Queensland, 4121, Australia

| Your Details               |                    | Nominated Beneficiaries | N/A       |  |
|----------------------------|--------------------|-------------------------|-----------|--|
| Date of Birth :            | 09/01/1975         | Vested Benefits         | 46,160.80 |  |
| Age:                       | 43                 | Total Death Benefit     | 46,160.80 |  |
| Tax File Number:           | Provided           |                         |           |  |
| Date Joined Fund:          | 18/09/2014         |                         |           |  |
| Service Period Start Date: | 08/12/1997         |                         |           |  |
| Date Left Fund:            |                    |                         |           |  |
| Member Code:               | HAYMEL00001A       |                         |           |  |
| Account Start Date         | 18/09/2014         |                         |           |  |
| Account Phase:             | Accumulation Phase |                         |           |  |
| Account Description:       | Accumulation       |                         |           |  |
|                            |                    |                         |           |  |

| Your Balance                      |           | Your Detailed Account Summary                 |
|-----------------------------------|-----------|-----------------------------------------------|
| Total Benefits                    | 46,160.80 | This Year                                     |
| Preservation Components           |           | Opening balance at 01/07/2017 51,349.73       |
| Preserved                         | 46,160.80 | Increases to Member account during the period |
| Unrestricted Non Preserved        |           | Employer Contributions                        |
| Restricted Non Preserved          |           | Personal Contributions (Concessional)         |
| Toy Componente                    |           | Personal Contributions (Non Concessional)     |
| <u>Tax Components</u><br>Tax Free | 916.42    | Government Co-Contributions                   |
|                                   |           | Other Contributions                           |
| Taxable                           | 45,244.38 | Proceeds of Insurance Policies                |
|                                   |           | Transfers In                                  |
|                                   |           | Net Earnings (5,654.82)                       |
|                                   |           | Internal Transfer In                          |

### MELISSA EILEEN HAYES 61 DOWNES STREET TARRAGINDI, Queensland, 4121, Australia

| Your Details               |              | Vested Benefits         | 46,160.80 |
|----------------------------|--------------|-------------------------|-----------|
| Date of Birth :            | 09/01/1975   | Total Death Benefit     | 46,160.80 |
| Age:                       | 43           | Nominated Beneficiaries | N/A       |
| Tax File Number:           | Provided     |                         |           |
| Date Joined Fund:          | 18/09/2014   |                         |           |
| Service Period Start Date: | 08/12/1997   |                         |           |
| Date Left Fund:            |              |                         |           |
| Member Code:               | Consolidated |                         |           |
| Account Start Date         | 18/09/2014   |                         |           |
| Account Type:              | Consolidated |                         |           |
| Account Description:       | Consolidated |                         |           |

| Your Balance               |           | Your Detailed Account Summary                 |            |
|----------------------------|-----------|-----------------------------------------------|------------|
| Total Benefits             | 46,160.80 | -                                             | This Year  |
| Preservation Components    |           | Opening balance at 01/07/2017                 | 51,349.73  |
| Preserved                  | 46,160.80 | Increases to Member account during the period |            |
| Unrestricted Non Preserved |           | Employer Contributions                        |            |
| Restricted Non Preserved   |           | Personal Contributions (Concessional)         |            |
| Tax Components             |           | Personal Contributions (Non Concessional)     |            |
| Tax Free                   | 916.42    | Government Co-Contributions                   |            |
| Taxable                    | 45,244.38 | Other Contributions                           |            |
|                            | -0,244.00 | Proceeds of Insurance Policies                |            |
|                            |           | Transfers In                                  |            |
|                            |           | Net Earnings                                  | (5,654.82) |
|                            |           |                                               |            |