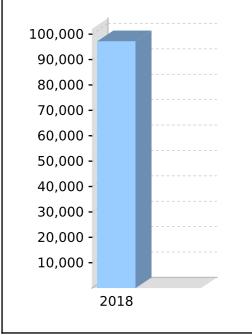

### DANIEL THOMAS HAYES 61 DOWNES STREET TARRAGINDI, Queensland, 4121, Australia

| Your Details               |                    | Nominated Beneficiaries | N/A       |  |
|----------------------------|--------------------|-------------------------|-----------|--|
| Date of Birth :            | 04/03/1973         | Vested Benefits         | 97,219.09 |  |
| Age:                       | 45                 | Total Death Benefit     | 97,219.09 |  |
| Tax File Number:           | Provided           |                         |           |  |
| Date Joined Fund:          | 18/09/2014         |                         |           |  |
| Service Period Start Date: | 16/10/1989         |                         |           |  |
| Date Left Fund:            |                    |                         |           |  |
| Member Code:               | HAYDAN00001A       |                         |           |  |
| Account Start Date         | 18/09/2014         |                         |           |  |
| Account Phase:             | Accumulation Phase |                         |           |  |
| Account Description:       | Accumulation       |                         |           |  |
|                            |                    |                         |           |  |

| Your Balance                      |           | Your Detailed Account Summary                      |
|-----------------------------------|-----------|----------------------------------------------------|
| Total Benefits                    | 97,219.09 | This Year                                          |
| Preservation Components           |           | Opening balance at 01/07/2017 99,719.11            |
| Preserved                         | 97,219.09 | Increases to Member account during the period      |
| Unrestricted Non Preserved        |           | Employer Contributions 9,369.33                    |
| Restricted Non Preserved          |           | Personal Contributions (Concessional)              |
| Tax Componente                    |           | Personal Contributions (Non Concessional)          |
| <u>Tax Components</u><br>Tax Free |           | Government Co-Contributions<br>Other Contributions |
| Taxable                           | 97,219.09 | Proceeds of Insurance Policies                     |
|                                   |           | Transfers In                                       |
| <b></b>                           |           | Net Earnings (11,403.46)                           |
|                                   |           | Internal Transfer In                               |
| 100,000 -                         |           | Decreases to Member account during the period      |
|                                   |           |                                                    |

| Increases to Member account during the period |             |  |  |  |  |
|-----------------------------------------------|-------------|--|--|--|--|
| Employer Contributions 9,369.33               |             |  |  |  |  |
| Personal Contributions (Concessional)         |             |  |  |  |  |
| Personal Contributions (Non Concessional)     |             |  |  |  |  |
| Government Co-Contributions                   |             |  |  |  |  |
| Other Contributions                           |             |  |  |  |  |
| Proceeds of Insurance Policies                |             |  |  |  |  |
| Transfers In                                  |             |  |  |  |  |
| Net Earnings                                  | (11,403.46) |  |  |  |  |
| Internal Transfer In                          |             |  |  |  |  |
| Decreases to Member account during the period |             |  |  |  |  |
| Pensions Paid                                 |             |  |  |  |  |
| Contributions Tax                             | 1,405.41    |  |  |  |  |
| Income Tax (939.52)                           |             |  |  |  |  |
| No TFN Excess Contributions Tax               |             |  |  |  |  |
|                                               |             |  |  |  |  |
| Excess Contributions Tax                      |             |  |  |  |  |
| Refund Excess Contributions                   |             |  |  |  |  |
| Division 293 Tax                              |             |  |  |  |  |
| Insurance Policy Premiums Paid                |             |  |  |  |  |
| Management Fees                               |             |  |  |  |  |
| Member Expenses                               |             |  |  |  |  |
| Benefits Paid/Transfers Out                   |             |  |  |  |  |
| Superannuation Surcharge Tax                  |             |  |  |  |  |
| Internal Transfer Out                         |             |  |  |  |  |
| Closing balance at 30/06/2018                 | 97,219.09   |  |  |  |  |