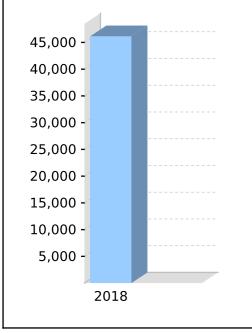

### MELISSA EILEEN HAYES 61 DOWNES STREET TARRAGINDI, Queensland, 4121, Australia

| Your Details               |              | Vested Benefits         | 46,160.80 |
|----------------------------|--------------|-------------------------|-----------|
| Date of Birth :            | 09/01/1975   | Total Death Benefit     | 46,160.80 |
| Age:                       | 43           | Nominated Beneficiaries | N/A       |
| Tax File Number:           | Provided     |                         |           |
| Date Joined Fund:          | 18/09/2014   |                         |           |
| Service Period Start Date: | 08/12/1997   |                         |           |
| Date Left Fund:            |              |                         |           |
| Member Code:               | Consolidated |                         |           |
| Account Start Date         | 18/09/2014   |                         |           |
| Account Type:              | Consolidated |                         |           |
| Account Description:       | Consolidated |                         |           |

| Your Balance               |           | Your Detailed Account Summary                 |            |
|----------------------------|-----------|-----------------------------------------------|------------|
| Total Benefits             | 46,160.80 | -                                             | This Year  |
| Preservation Components    |           | Opening balance at 01/07/2017                 | 51,349.73  |
| Preserved                  | 46,160.80 | Increases to Member account during the period |            |
| Unrestricted Non Preserved |           | Employer Contributions                        |            |
| Restricted Non Preserved   |           | Personal Contributions (Concessional)         |            |
| Tax Components             |           | Personal Contributions (Non Concessional)     |            |
| Tax Free                   | 916.42    | Government Co-Contributions                   |            |
| Taxable                    | 45,244.38 | Other Contributions                           |            |
|                            | -0,244.00 | Proceeds of Insurance Policies                |            |
|                            |           | Transfers In                                  |            |
|                            |           | Net Earnings                                  | (5,654.82) |
|                            |           |                                               |            |

| Opening balance at 01/07/2017                                  | This Year<br>51,349.73 |  |  |  |  |  |  |
|----------------------------------------------------------------|------------------------|--|--|--|--|--|--|
| Increases to Member account during the period                  |                        |  |  |  |  |  |  |
| Employer Contributions                                         |                        |  |  |  |  |  |  |
| Personal Contributions (Concessional)                          |                        |  |  |  |  |  |  |
| Personal Contributions (Non Concessional)                      |                        |  |  |  |  |  |  |
| Government Co-Contributions<br>Other Contributions             |                        |  |  |  |  |  |  |
| Proceeds of Insurance Policies                                 |                        |  |  |  |  |  |  |
| Transfers In                                                   |                        |  |  |  |  |  |  |
| Net Earnings                                                   | (5,654.82)             |  |  |  |  |  |  |
| Internal Transfer In                                           |                        |  |  |  |  |  |  |
| Decreases to Member account during the period<br>Pensions Paid |                        |  |  |  |  |  |  |
| Contributions Tax                                              |                        |  |  |  |  |  |  |
| Income Tax                                                     | (465.89)               |  |  |  |  |  |  |
| No TFN Excess Contributions Tax                                |                        |  |  |  |  |  |  |
| Excess Contributions Tax                                       |                        |  |  |  |  |  |  |
| Refund Excess Contributions                                    |                        |  |  |  |  |  |  |
| Division 293 Tax                                               |                        |  |  |  |  |  |  |
| Insurance Policy Premiums Paid                                 |                        |  |  |  |  |  |  |
| Management Fees                                                |                        |  |  |  |  |  |  |
| Member Expenses                                                |                        |  |  |  |  |  |  |
| Benefits Paid/Transfers Out                                    |                        |  |  |  |  |  |  |
| Superannuation Surcharge Tax                                   |                        |  |  |  |  |  |  |
| Internal Transfer Out                                          |                        |  |  |  |  |  |  |
| Closing balance at 30/06/2018                                  | 46,160.80              |  |  |  |  |  |  |