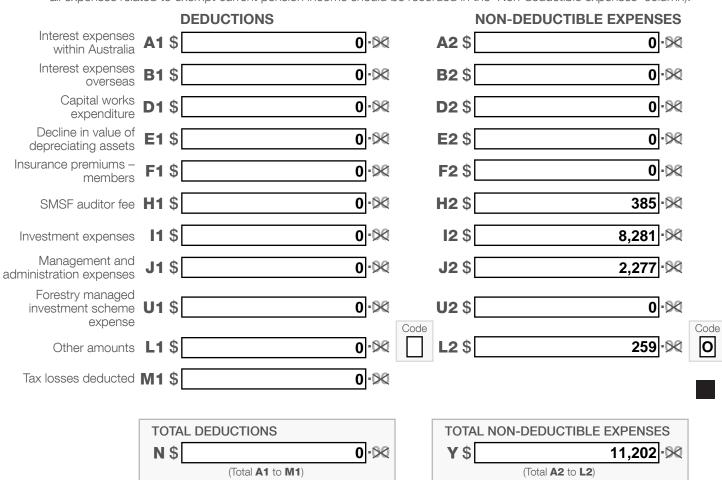

# Section C: Deductions and non-deductible expenses

# 12 Deductions and non-deductible expenses

Under 'Deductions' list all expenses and allowances you are entitled to claim a deduction for. Under 'Non-deductible expenses', list all other expenses or normally allowable deductions that you cannot claim as a deduction (for example, all expenses related to exempt current pension income should be recorded in the 'Non-deductible expenses' column).