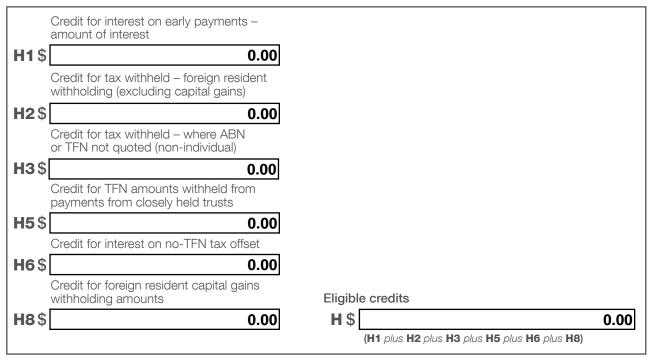

| 0.00 |
|              |                                                          | IAVIAIADEL             | 15 0         | ( <b>T3</b> less <b>E</b> – cannot be less than zero) | 5.00 |
|              |                                                          |                        | Secti        | on 102AAM interest charge                             |      |
|              |                                                          |                        | G \$         | -                                                     | 0.00 |
|              |                                                          |                        | т            |                                                       |      |

## Fund's tax file number (TFN) On File





\*Tax offset refunds

(Remainder of refundable tax offsets)

1\$ 1,325.63

> (unused amount from label Ean amount must be included even if it is zero)

PAYG instalments raised

**K**\$ 0.00

Supervisory levy

L\$ 259.00

Supervisory levy adjustment for wound up funds

**M**\$ 0.00

Supervisory levy adjustment for new funds

**N**\$ 0.00

#### AMOUNT DUE OR REFUNDABLE

A positive amount at **S** is what you owe, while a negative amount is refundable to you.

S\$ -1,066.63 (T5 plus G less H less I less K plus L less M plus N)

\*This is a mandatory label.

# Section E: Losses

#### 14 Losses

If total loss is greater than \$100,000, complete and attach a Losses schedule 2021.

Tax losses carried forward to later income years

Net capital losses carried forward to later income years

Sect