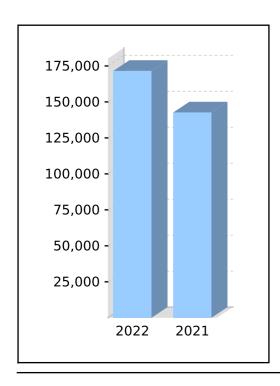

## 24700 - Changes in Market Values of Investments

#### 2022 Financial Year

| Preparer Louise Bar | rlow Reviewer Sam Greco                 | Status        | tatus Ready for Review |          |  |
|---------------------|-----------------------------------------|---------------|------------------------|----------|--|
| Account<br>Code     | Description                             | CY<br>Balance | LY<br>Balance          | Change   |  |
| 24700               | Changes in Market Values of Investments | (\$38,000.00) | (\$85,000.00)          | (55.29)% |  |
|                     | TOTAL                                   | CY<br>Balance | LY<br>Balance          |          |  |
|                     |                                         | (\$38,000.00) | (\$85,000.00)          |          |  |