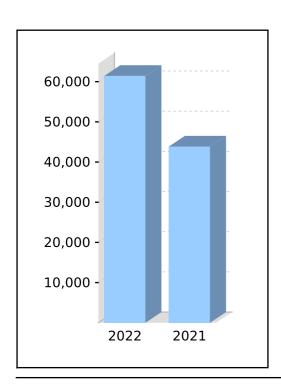

## 24200 - Contributions

#### 2022 Financial Year

| Preparer Louise Bar | low Reviewer Sam Greco                                          | Status        | Ready for Revie | ew       |
|---------------------|-----------------------------------------------------------------|---------------|-----------------|----------|
| Account<br>Code     | Description                                                     | CY<br>Balance | LY<br>Balance   | Change   |
| MCNJEF00002A        | (Contributions) McNamara, Jeffrey - Accumulation (Accumulation) | (\$9,119.94)  | (\$10,250.80)   | (11.03)% |
| MCNJOD00001A        | (Contributions) McNamara, Jodie - Accumulation (Accumulation)   | (\$10,208.24) | (\$9,242.79)    | 10.45%   |
|                     | TOTAL                                                           | CY<br>Balance | LY<br>Balance   |          |
|                     |                                                                 | (\$19,328.18) | (\$19,493.59)   |          |