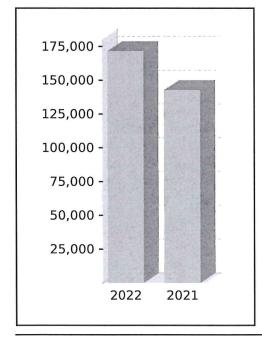

## 24700 - Changes in Market Values of Investments

#### 2022 Financial Year

| Preparer Louise Bar | rlow Reviewer Sam Greco                 | Status        | tatus Ready for Review |          |  |
|---------------------|-----------------------------------------|---------------|------------------------|----------|--|
| Account<br>Code     | Description                             | CY<br>Balance | LY<br>Balance          | Change   |  |
| 24700               | Changes in Market Values of Investments | (\$38,000.00) | (\$85,000.00)          | (55.29)% |  |
|                     | TOTAL                                   | CY<br>Balance | LY<br>Balance          |          |  |
|                     |                                         | (\$38,000.00) | (\$85,000.00)          |          |  |