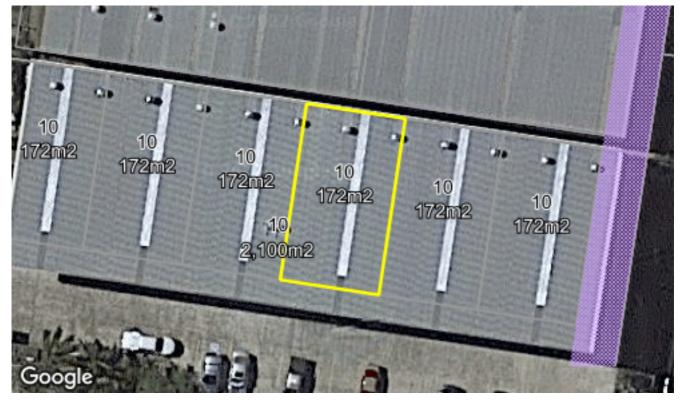

## 28000 - Property Income

#### 2022 Financial Year

| Preparer Louise Bar | low Reviewer Sam Greco                   | Status Ready for Review |               |        |
|---------------------|------------------------------------------|-------------------------|---------------|--------|
| Account<br>Code     | Description                              | CY<br>Balance           | LY<br>Balance | Change |
| McNamaraComb        | 4/10 Combarton Street, Brendale Qld 4500 | (\$18,919.92)           | (\$18,919.92) | 0%     |
|                     | TOTAL                                    | CY<br>Balance           | LY<br>Balance |        |
|                     |                                          | (\$18,919.92)           | (\$18,919.92) |        |

## **Supporting Documents**

- O General Ledger Report
- o RE McNamara SMSF Lease Agreement.msg
- ° RP Rental Income Jeah N Jo Pty Ltd ATF The McNamara Family Trust No2.pdf

- ☐ Attach all source documentation e.g. Rental Statements, Lease Statements
- ☐ Attach Rental Property Statement Report