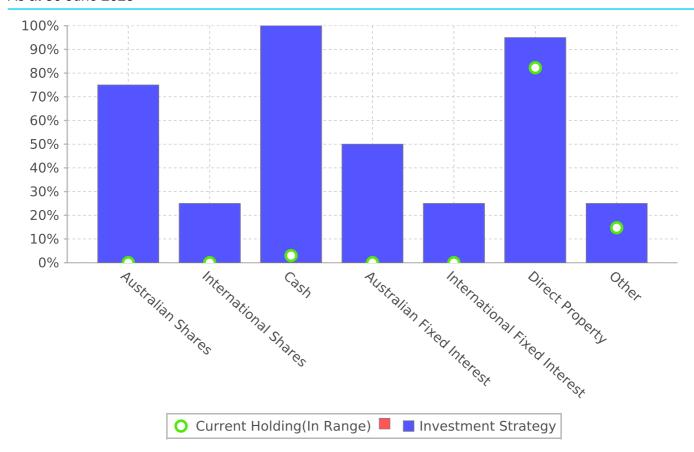

## **Investment Strategy Comparison Report**

As at 30 June 2023

|                              | <b>Current Holding</b> |        | Investment Strategy |         | Portfolio Position |
|------------------------------|------------------------|--------|---------------------|---------|--------------------|
| Asset Type                   | \$                     | %      | Min %               | Max %   |                    |
| Australian Shares            | 0.00                   | 0.00%  | 0.00%               | 75.00%  | Within Range       |
| International Shares         | 0.00                   | 0.00%  | 0.00%               | 25.00%  | Within Range       |
| Cash                         | 22,838.21              | 2.98%  | 0.00%               | 100.00% | Within Range       |
| Australian Fixed Interest    | 0.00                   | 0.00%  | 0.00%               | 50.00%  | Within Range       |
| International Fixed Interest | 0.00                   | 0.00%  | 0.00%               | 25.00%  | Within Range       |
| Direct Property              | 630,000.00             | 82.27% | 0.00%               | 95.00%  | Within Range       |
| Other                        | 112,962.77             | 14.75% | 0.00%               | 25.00%  | Within Range       |
|                              | 765,800.98             |        |                     |         |                    |