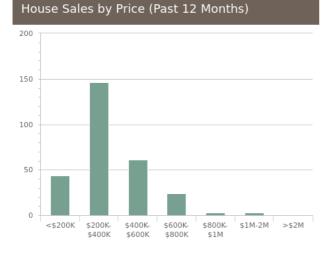

#### Cowra Insights: A Snapshot

Median Price

#### \$296,118

|      | Past Sales | Capital Growth |
|------|------------|----------------|
| 2021 | 282        | ↑ 30.15%       |
| 2020 | 189        | ↓ 0.85%        |
| 2019 | 190        | ↑ 6.80%        |
| 2018 | 216        | ↑ 13.24%       |
| 2017 | 217        | ↓ 0.59%        |