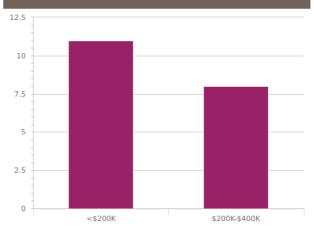

#### Unit Sales by Price (Past 12 Months)

CoreLogic IntelliVal Automated Valuation Estimate

Prepared on 26 October 2021