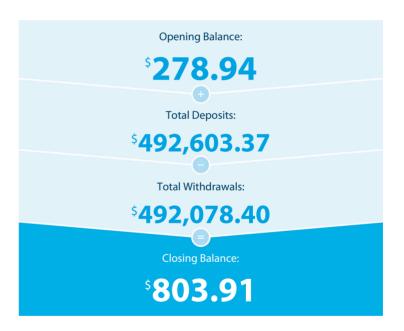

### Please retain this statement for taxation purposes

| Date           | Transaction Details                                            | Withdrawals (\$) | Deposits (\$) | Balance (\$) |
|----------------|----------------------------------------------------------------|------------------|---------------|--------------|
| 2021<br>12 FEB | OPENING BALANCE                                                |                  |               | 278.94       |
| 17 FEB         | TRANSFER FROM CMC MARKETS STOC 14823422                        |                  | 600.00        | 878.94       |
| 17 FEB         | <b>TRANSFER</b> FROM CMC MARKETS STOC 14826643                 |                  | 492,000.00    | 492,878.94   |
| 22 FEB         | <b>ANZ INTERNET BANKING PAYMENT 978337</b> TO FOXTON FINANCIAL | 440.00           |               | 492,438.94   |
| 22 FEB         | ANZ INTERNET BANKING PAYMENT 981028 TO ALISON THOMAS           | 1,496.00         |               | 490,942.94   |
| 22 FEB         | <b>EB 12318</b> TO 501699                                      | 490,142.40       |               | 800.54       |
| 26 FEB         | CREDIT INTEREST PAID                                           |                  | 3.37          | 803.91       |
|                | TOTALS AT END OF PAGE                                          | \$492,078.40     | \$492,603.37  |              |
|                | TOTALS AT END OF PERIOD                                        | \$492,078.40     | \$492,603.37  | \$803.91     |