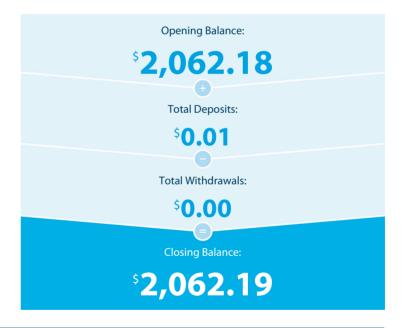

# **Transaction Details**

Please retain this statement for taxation purposes

| Date           | Transaction Details     | Withdrawals (\$) | Deposits (\$) | Balance (\$) |
|----------------|-------------------------|------------------|---------------|--------------|
| 2020<br>13 NOV | OPENING BALANCE         |                  |               | 2,062.18     |
| 30 NOV         | CREDIT INTEREST PAID    |                  | 0.01          | 2,062.19     |
|                | TOTALS AT END OF PAGE   | \$0.00           | \$0.01        |              |
|                | TOTALS AT END OF PERIOD | \$0.00           | \$0.01        | \$2,062.19   |