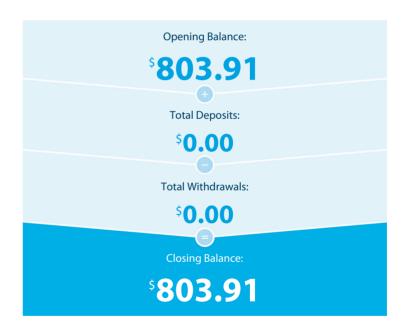

## **Transaction Details**

Please retain this statement for taxation purposes

| Date           | Transaction Details     | Withdrawals (\$) | Deposits (\$) | Balance (\$) |
|----------------|-------------------------|------------------|---------------|--------------|
| 2021<br>14 MAY | Y OPENING BALANCE       |                  |               | 803.91       |
|                | TOTALS AT END OF PAGE   | \$0.00           | \$0.00        |              |
|                | TOTALS AT END OF PERIOD | \$0.00           | \$0.00        | \$803.91     |