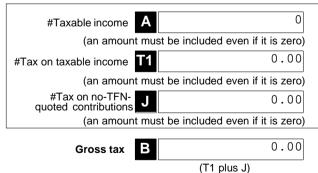

# Section D: Income tax calculation statement

#### #Important:

Section B label R3, Section C label O and Section D labels A,T1, J, T5 and I are mandatory. If you leave these labels blank you will have specified a zero amount

## 13 Calculation statement

Please refer to the Self-managed superannuation fund annual return instructions 2020 on how to complete the calculation statement.

**SMSF Return 2020** Hawkins SMSF TFN: 554 773 719 **Page 5 of 13** 