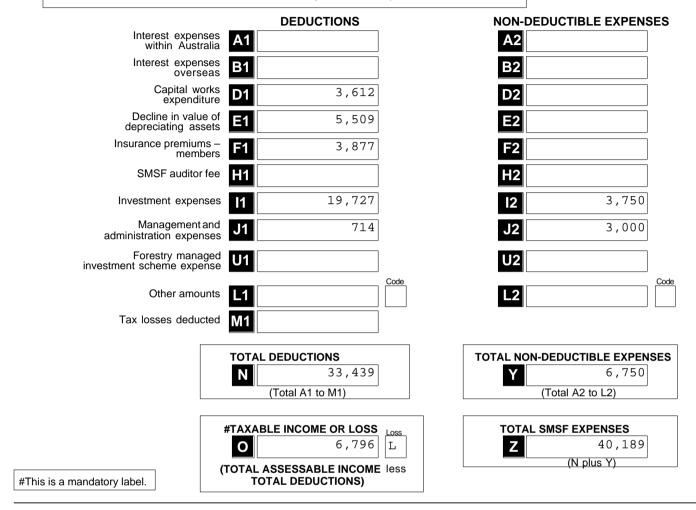

# Section C: Deductions and non-deductible expenses

## 12 Deductions and non-deductible expenses

Under 'Deductions' list all expenses and allowances you are entitled to claim a deduction for. Under 'Non-deductible expenses', list all other expenses or normally allowable deductions that you cannot claim as a deduction (for example, all expenses related to exempt current pension income should be recorded in the 'Non-deductible expenses' column).

#### #Important:

Section B label R3, Section C label O and Section D labels A,T1, J, T5 and I are mandatory. If you leave these labels blank you will have specified a zero amount