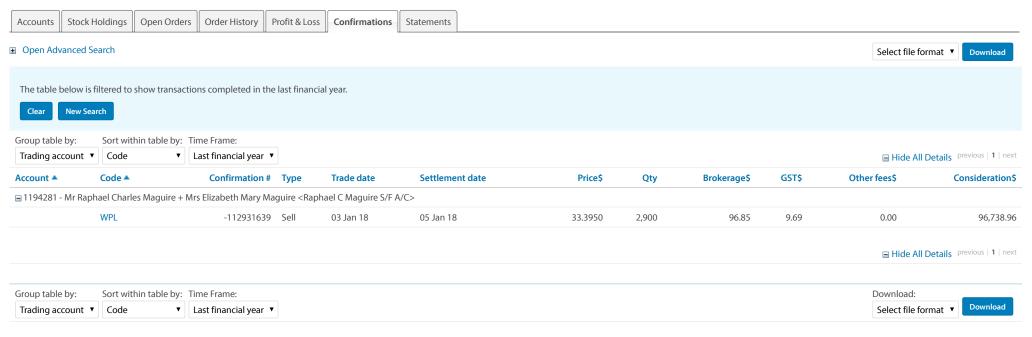

# Raphael Charles Maguire Super Fund Market Movement Report

|                |               |                 |            |                                | Unrealised         |              |              |               | Realised                |                             | Total |  |
|----------------|---------------|-----------------|------------|--------------------------------|--------------------|--------------|--------------|---------------|-------------------------|-----------------------------|-------|--|
| Investment     | Date          | Description     | Units      | Accounting<br>Cost<br>Movement | Market<br>Movement | Depreciation | Balance      | Consideration | Accounting<br>Cost Base | Accounting<br>Profit/(loss) |       |  |
| ot 1352        |               |                 |            |                                |                    |              |              |               |                         |                             |       |  |
|                | 05/12/2017    | Instalment      | 0.00       | 2,092.70                       | 0.00               | 0.00         | 2,092.70     | 0.00          | 0.00                    | 0.00                        |       |  |
|                | 05/03/2018    | Instalment      | 0.00       | 20.00                          | 0.00               | 0.00         | 2,112.70     | 0.00          | 0.00                    | 0.00                        |       |  |
|                | 12/03/2018    | Purchase        | 1.00       | 1,000.00                       | 0.00               | 0.00         | 3,112.70     | 0.00          | 0.00                    | 0.00                        |       |  |
|                | 12/03/2018    | Instalment      | 0.00       | 316.23                         | 0.00               | 0.00         | 3,428.93     | 0.00          | 0.00                    | 0.00                        |       |  |
|                | 13/03/2018    | Instalment      | 0.00       | 766,344.06                     | 0.00               | 0.00         | 769,772.99   | 0.00          | 0.00                    | 0.00                        |       |  |
|                | 13/03/2018    | Instalment      | 0.00       | 242,339.72                     | 0.00               | 0.00         | 1,012,112.71 | 0.00          | 0.00                    | 0.00                        |       |  |
|                | 30/06/2018    | Revaluation     | 0.00       | 0.00                           | (2,112.71)         | 0.00         | 1,010,000.00 | 0.00          | 0.00                    | 0.00                        |       |  |
|                | 30/06/2018    |                 | 1.00       | 1,012,112.71                   | (2,112.71)         | 0.00         | 1,010,000.00 | 0.00          | 0.00                    | 0.00                        |       |  |
| ot 3268        |               |                 |            |                                |                    |              |              |               |                         |                             |       |  |
|                | 01/07/2017    | Opening Balance | 1.00       | 0.00                           | 0.00               | 0.00         | 140,000.00   | 0.00          | 0.00                    | 0.00                        |       |  |
|                | 09/08/2017    | Instalment      | 0.00       | 3,104.28                       | 0.00               | 0.00         | 143,104.28   | 0.00          | 0.00                    | 0.00                        |       |  |
|                | 05/12/2017    | Instalment      | 0.00       | 506.59                         | 0.00               | 0.00         | 143,610.87   | 0.00          | 0.00                    | 0.00                        |       |  |
|                | 30/06/2018    | Revaluation     | 0.00       | 0.00                           | (3,610.87)         | 0.00         | 140,000.00   | 0.00          | 0.00                    | 0.00                        |       |  |
|                | 30/06/2018    |                 | 1.00       | 3,610.87                       | (3,610.87)         | 0.00         | 140,000.00   | 0.00          | 0.00                    | 0.00                        |       |  |
| Voodside Petro | oleum Limited |                 |            |                                |                    |              |              |               |                         |                             |       |  |
|                | 01/07/2017    | Opening Balance | 7,500.00   | 0.00                           | 0.00               | 0.00         | 224,025.00   | 0.00          | 0.00                    | 0.00                        |       |  |
|                | 05/01/2018    | Disposal        | (2,600.00) | (79,572.97)                    | 0.00               | 0.00         | 144,452.03   | 86,848.37     | 79,572.97               | 7,275.40                    |       |  |
|                | 05/01/2018    | Writeback       | 0.00       | 0.00                           | 855.85             | 0.00         | 145,307.88   | 0.00          | 0.00                    | 0.00                        |       |  |
|                | 15/01/2018    | Disposal        | (2,900.00) | (89,710.75)                    | 0.00               | 0.00         | 55,597.13    | 96,738.96     | 89,710.75               | 7,028.21                    |       |  |
|                | 15/01/2018    | Writeback       | 0.00       | 0.00                           | 954.61             | 0.00         | 56,551.74    | 0.00          | 0.00                    | 0.00                        |       |  |
|                | 26/03/2018    | Disposal        | (445.00)   | (12,250.96)                    | 0.00               | 0.00         | 44,300.78    | 13,067.50     | 12,250.96               | 816.54                      |       |  |
|                | 26/03/2018    | Writeback       | 0.00       | 0.00                           | 146.48             | 0.00         | 44,447.26    | 0.00          | 0.00                    | 0.00                        |       |  |
|                | 13/04/2018    | Disposal        | (1,555.00) | (44,959.13)                    | 0.00               | 0.00         | (511.87)     | 47,452.99     | 44,959.13               | 2,493.86                    |       |  |
|                | 13/04/2018    | Writeback       | 0.00       | 0.00                           | 511.87             | 0.00         | 0.00         | 0.00          | 0.00                    | 0.00                        |       |  |
|                | 30/06/2018    |                 | 0.00       | (226,493.81)                   | 2,468.81           | 0.00         | 0.00         | 244,107.82    | 226,493.81              | 17,614.01                   |       |  |
| Fotal Market N | Novement      |                 |            |                                | (3,254.77)         |              |              |               |                         | 17,614.01                   | 14,3  |  |

# **Realised Capital Gains Report**

For the period:1 July 2017 to 30 June 2018

| Investment                |                           | Acc          | counting Treatme | ent        |                                 |                       |                      |                      | Tax Treatme      | ent                         |                |                 |
|---------------------------|---------------------------|--------------|------------------|------------|---------------------------------|-----------------------|----------------------|----------------------|------------------|-----------------------------|----------------|-----------------|
| Purchase<br>Contract Date | Disposal<br>Contract Date | Units        | Cost             | Proceeds   | Accounting Profit/(Loss)        | Adjusted<br>Cost Base | Reduced<br>Cost Base | Indexed<br>Cost Base | Indexed<br>Gains | Discounted<br>Gains (Gross) | Other<br>Gains | Capital<br>Loss |
| Shares in List            | ted Companies             | (Australian) |                  |            |                                 |                       |                      |                      |                  |                             |                |                 |
| Woodside                  | Petroleum Limite          | d            |                  |            |                                 |                       |                      |                      |                  |                             |                |                 |
| 06/12/2016                | 03/01/2018                | 600.00       | 18,368.26        | 20,041.93  | <b>S1</b> 44,673.67             | 18,368.26             | 18,368.26            | 0.00                 | 0.00             | 1,673.67                    | 0.00           | 0.00            |
| 06/12/2016                | 03/01/2018                | 2,000.00     | 61,204.71        | 66,806.44  | 5,601.73                        | 61,204.71             | 61,204.71            | 0.00                 | 0.00             | 5,601.73                    | 0.00           | 0.00            |
| 26/08/2015                | 03/01/2018                | 1,500.00     | 46,851.48        | 50,037.39  | <b>S145</b> <sup>3,185.91</sup> | 46,851.48             | 46,851.48            | 0.00                 | 0.00             | 3,185.91                    | 0.00           | 0.00            |
| 06/12/2016                | 03/01/2018                | 1,400.00     | 42,859.27        | 46,701.57  | 3,842.30                        | 42,859.27             | 42,859.27            | 0.00                 | 0.00             | 3,842.30                    | 0.00           | 0.00            |
| 17/09/2015                | 22/03/2018                | 445.00       | 12,250.96        |            | <b>S146</b> 816.54              | 12,250.96             | 12,250.96            | 0.00                 | 0.00             | 816.54                      | 0.00           | 0.00            |
| 11/09/2015                | 11/04/2018                | 1,000.00     | 29,679.84        | 30,516.39  | 836.55                          | 29,679.84             | 29,679.84            | 0.00                 | 0.00             | 836.55                      | 0.00           | 0.00            |
| 17/09/2015                | 11/04/2018                | 555.00       | 15,279.29        | 16,936.60  | 1,657.31                        | 15,279.29             | 15,279.29            | 0.00                 | 0.00             | 1,657.31                    | 0.00           | 0.00            |
|                           |                           | 7,500.00     | 226,493.81       | 244,107.82 | 17,614.01                       | 226,493.81            | 226,493.81           | 0.00                 | 0.00             | 17,614.01                   | 0.00           | 0.00            |
|                           |                           | 7,500.00     | 226,493.81       | 244,107.82 | 17,614.01                       | 226,493.81            | 226,493.81           | 0.00                 | 0.00             | 17,614.01                   | 0.00           | 0.00            |
|                           |                           | 7,500.00     | 226,493.81       | 244,107.82 | 17,614.01                       | 226,493.81            | 226,493.81           | 0.00                 | 0.00             | 1 <mark>7,614.01</mark>     | 0.00           | 0.0             |