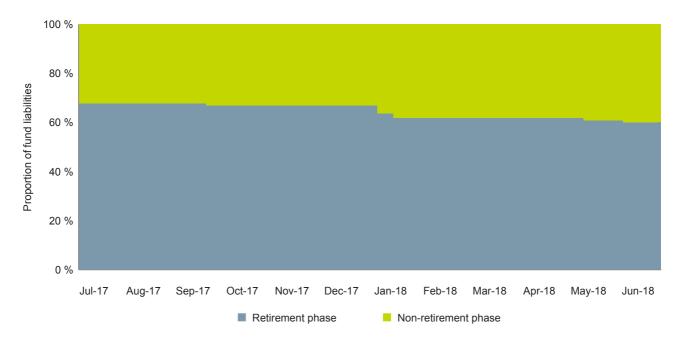

As at 30 June 2018

# **Statement of Financial Position**

|                                                                     | Note              | 2018       | 2017         |
|---------------------------------------------------------------------|-------------------|------------|--------------|
|                                                                     |                   | \$         | \$           |
| Assets                                                              |                   |            |              |
| Investments                                                         |                   |            |              |
| Real Estate Properties ( Australian - Residential)                  | 2 -40             | 1,150,000  | 140,000      |
| Shares in Listed Companies (Australian)                             | <sup>-</sup> F12′ | , 0        | 224,025      |
| Total Investments                                                   |                   | 1,150,000  | 364,025      |
| Other Assets                                                        |                   |            |              |
| ANZ A/C 28677                                                       |                   | <b>^</b> 2 | 0            |
| ANZ ETrade A/c 76063                                                |                   | 2          | 0            |
| HSBC Flexi Saver A/c 601439                                         |                   | 2          | 2            |
| HSBC Flexi Saver A/c 601440 (GBP)                                   | F12               | 0          | <b>S52</b> 0 |
| Westpac DIY Super Working A/c 499544                                |                   | 27         | 26           |
| Westpac eSaver A/c 506214                                           |                   | 4,033      | 142,908      |
| HSBC Flexi Saver 601441 (USD)                                       |                   | 2          | 2            |
| Westpac USA Currency A/c 5497                                       |                   | 744,764    | 1,687,802    |
| Income Tax Refundable                                               | <b>W</b> 6        | 2,528      | 8,209        |
| Total Other Assets                                                  |                   | 751,360    | 1,838,949    |
| Total Assets                                                        | _                 | 1,901,360  | 2,202,974    |
| Less:                                                               |                   |            |              |
| Liabilities                                                         |                   |            |              |
| GST Payable                                                         | W11               | 173        | 0            |
| Sundry Creditors                                                    | W12               | 0          | 1,534        |
| Total Liabilities                                                   |                   | 173        | 1,534        |
| Net assets available to pay benefits                                |                   | 1,901,187  | 2,201,440    |
| Represented by:                                                     |                   |            |              |
| Liability for accrued benefits allocated to members' accounts       |                   |            |              |
| Maguire, Raphael - Accumulation                                     | F10               | 754,847    | 710,304      |
| Maguire, Raphael - Pension (Account Based Pension)                  | F11               | 1,146,340  | 1,491,136    |
| Total Liability for accrued benefits allocated to members' accounts |                   | 1,901,187  | 2,201,440    |