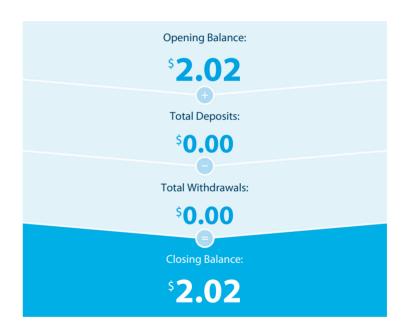

# **Investment Summary Report**

| Investme  | nt                                      | Units       | Market Price     | Market Value            | Average Cost | Accounting Cost | Unrealised<br>Gain/(Loss) | Gain/<br>(Loss)% | Portfolio<br>Weight% |
|-----------|-----------------------------------------|-------------|------------------|-------------------------|--------------|-----------------|---------------------------|------------------|----------------------|
| Cash/Ban  | k Accounts                              |             |                  |                         |              |                 |                           |                  |                      |
|           | ANZ A/C 28677                           |             | 2.150000         | 2.15 <b>S9</b>          | 2.15         | 2.15            |                           |                  | 0.00 %               |
|           | ANZ ETrade A/c 76063                    |             | 2.020000         | 2.02 <b>S15</b>         | 2.02         | 2.02            |                           |                  | 0.00 %               |
|           | HSBC Flexi Saver 601441<br>(USD)        |             | 2.040000         | <sup>2.04</sup> \\$52   | 2.04         | 2.04            |                           |                  | 0.00 %               |
|           | HSBC Flexi Saver A/c 601439             |             | 2.010000         | 2.01                    | 2.01         | 2.01            |                           |                  | 0.00 %               |
|           | Westpac DIY Super Working<br>A/c 499544 |             | 26.610000        | 26.61 <b>S78</b>        | 26.61        | 26.61           |                           |                  | 0.00 %               |
|           | Westpac eSaver A/c 506214               |             | 4,032.860000     | 4,032.86 <b>S130</b>    | 4,032.86     | 4,032.86        |                           |                  | 0.21 %               |
|           | Westpac USA Currency A/c 5497           |             | 744,763.550000   | 744,763.55 <b>S102</b>  | 744,763.55   | 744,763.55      |                           |                  | 39.22 %              |
|           |                                         |             |                  | 748,831.24              |              | 748,831.24      |                           | 0.00 %           | 39.44 %              |
| Real Esta | te Properties ( Australian - Re         | esidential) |                  |                         |              |                 |                           |                  |                      |
| Land2     | Lot 1352 <b>\$184</b>                   | 1.00        | 1,010,000.000000 | 1,010,000.00 <b>W10</b> | 1,012,112.71 | 1,012,112.71    | (2,112.71)                | (0.21) %         | 53.19 %              |
| Land1     | Lot 3268 <b>S185</b>                    | 1.00        | 140,000.000000   | 140,000.00              | 143,610.87   | 143,610.87      | (3,610.87)                | (2.51) %         | 7.37 %               |
|           |                                         |             |                  | 1,150,000.00            |              | 1,155,723.58    | (5,723.58)                | (0.50) %         | 60.56 %              |
|           |                                         |             |                  | 1,898,831.24            |              | 1,904,554.82    | (5,723.58)                | (0.30) %         | 100.00 %             |