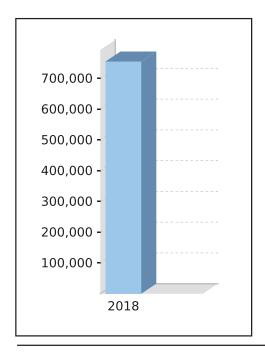

# **Statement of Financial Position**

|                                                                     | Note              | 2018       | 2017         |
|---------------------------------------------------------------------|-------------------|------------|--------------|
|                                                                     |                   | \$         | \$           |
| Assets                                                              |                   |            |              |
| Investments                                                         |                   |            |              |
| Real Estate Properties ( Australian - Residential)                  | 2 -40             | 1,150,000  | 140,000      |
| Shares in Listed Companies (Australian)                             | <sup>-</sup> F12′ | , 0        | 224,025      |
| Total Investments                                                   |                   | 1,150,000  | 364,025      |
| Other Assets                                                        |                   |            |              |
| ANZ A/C 28677                                                       |                   | <b>^</b> 2 | 0            |
| ANZ ETrade A/c 76063                                                |                   | 2          | 0            |
| HSBC Flexi Saver A/c 601439                                         |                   | 2          | 2            |
| HSBC Flexi Saver A/c 601440 (GBP)                                   | F12               | 0          | <b>S52</b> 0 |
| Westpac DIY Super Working A/c 499544                                |                   | 27         | 26           |
| Westpac eSaver A/c 506214                                           |                   | 4,033      | 142,908      |
| HSBC Flexi Saver 601441 (USD)                                       |                   | 2          | 2            |
| Westpac USA Currency A/c 5497                                       |                   | 744,764    | 1,687,802    |
| Income Tax Refundable                                               | <b>W</b> 6        | 2,528      | 8,209        |
| Total Other Assets                                                  |                   | 751,360    | 1,838,949    |
| Total Assets                                                        | _                 | 1,901,360  | 2,202,974    |
| Less:                                                               |                   |            |              |
| Liabilities                                                         |                   |            |              |
| GST Payable                                                         | W11               | 173        | 0            |
| Sundry Creditors                                                    | W12               | 0          | 1,534        |
| Total Liabilities                                                   |                   | 173        | 1,534        |
| Net assets available to pay benefits                                |                   | 1,901,187  | 2,201,440    |
| Represented by:                                                     |                   |            |              |
| Liability for accrued benefits allocated to members' accounts       |                   |            |              |
| Maguire, Raphael - Accumulation                                     | F10               | 754,847    | 710,304      |
| Maguire, Raphael - Pension (Account Based Pension)                  | F11               | 1,146,340  | 1,491,136    |
| Total Liability for accrued benefits allocated to members' accounts |                   | 1,901,187  | 2,201,440    |