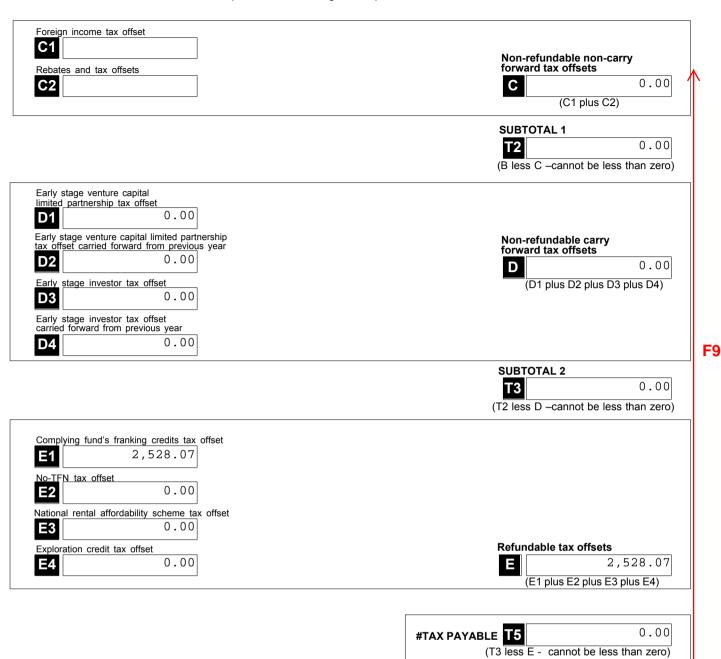

# **Statement of Taxable Income**

For the year ended 30 June 2018

|                                            |                                    | 2018         |
|--------------------------------------------|------------------------------------|--------------|
|                                            |                                    | \$           |
| Benefits accrued as a result of operations | F3                                 | (302,782.00) |
| Less                                       |                                    |              |
| Other Non Taxable Income                   | F3                                 | 87,105.00    |
| Exempt current pension income              | 10,229.56 (F3/F16) *64.657% (T23)  | 6,612.00     |
| Tax Losses Deducted                        |                                    | 2,795.00     |
| Realised Accounting Capital Gains          | F17                                | 17,614.00    |
| Non Taxable Contributions                  | F3                                 | 5,724.00     |
|                                            | _                                  | 119,850.00   |
| Add                                        |                                    |              |
| Decrease in MV of investments              | F13                                | 3,255.00     |
| SMSF non deductible expenses               | (\$1,430 + \$160)F3 *64.657% (T23) | 1,027.00     |
| Pension Payments                           | W7-8                               | 415,822.00   |
| Franking Credits                           | W2                                 | 2,528.00     |
|                                            |                                    | 422,632.00   |
| Taxable Income or Loss                     | _                                  | 0.00         |
| Income Tax on Taxable Income or Loss       |                                    | 0.00         |
| Less                                       |                                    | 0.00         |
| Franking Credits                           | W2                                 | 2,528.07     |
| Training Oreats                            | VVZ                                | 2,020.07     |
|                                            |                                    |              |
| CURRENT TAX OR REFUND                      |                                    | (2,528.07)   |
| Supervisory Levy                           |                                    | 259.00       |
| AMOUNT DUE OR REFUNDABLE                   | _                                  | (2,269.07)   |
|                                            | <del></del>                        |              |