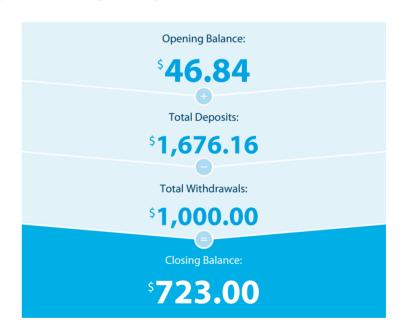

## **Transaction Details**

Please retain this statement for taxation purposes

| Date                  | Transaction Details                                         | Withdrawals (\$) | Deposits (\$) | Balance (\$) |
|-----------------------|-------------------------------------------------------------|------------------|---------------|--------------|
| 2019<br>02 DEC        | OPENING BALANCE                                             |                  |               | 46.84        |
| 16 DEC                | TRANSFER FROM AUTOMATIC DATA P ADP201912161691486           |                  | 419.04        | 465.88       |
| 30 DEC                | <b>TRANSFER</b> FROM AUTOMATIC DATA P ADP201912301696954    |                  | 419.04        | 884.92       |
| <b>2020</b><br>09 JAN | <b>TRANSFER</b> FROM AUTOMATIC DATA P ADP202001091706998    |                  | 419.04        | 1,303.96     |
| 14 JAN                | ANZ INTERNET BANKING PAYMENT 905324<br>TO SOARES SMSF CO PL | 1,000.00         |               | 303.96       |
| 30 JAN                | TRANSFER FROM AUTOMATIC DATA P ADP202001301716044           |                  | 419.04        | 723.00       |
|                       | TOTALS AT END OF PAGE                                       | \$1,000.00       | \$1,676.16    |              |
|                       | TOTALS AT END OF PERIOD                                     | \$1,000.00       | \$1,676.16    | \$723.00     |