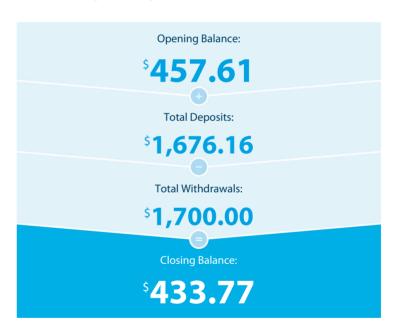

# **Transaction Details**

Please retain this statement for taxation purposes

| Date           | Transaction Details                                                  | Withdrawals (\$) | Deposits (\$) | Balance (\$) |
|----------------|----------------------------------------------------------------------|------------------|---------------|--------------|
| 2020<br>01 JUN | OPENING BALANCE                                                      |                  |               | 457.61       |
| 12 JUN         | TRANSFER FROM AUTOMATIC DATA P ADP202006121796729                    |                  | 419.04        | 876.65       |
| 12 JUN         | <b>ANZ INTERNET BANKING PAYMENT 924608</b> TO SOARES SMSF CO PTY LTD | 800.00           |               | 76.65        |
| 25 JUN         | <b>TRANSFER</b> FROM AUTOMATIC DATA P ADP202006251803714             |                  | 419.04        | 495.69       |
| 09 JUL         | TRANSFER FROM AUTOMATIC DATA P ADP202007091813555                    |                  | 419.04        | 914.73       |
| 16 JUL         | ANZ INTERNET BANKING PAYMENT 339810 TO SOARES SMSF CO PTY LTD        | 900.00           |               | 14.73        |
| 23 JUL         | TRANSFER FROM AUTOMATIC DATA P ADP202007231820034                    |                  | 419.04        | 433.77       |
|                | TOTALS AT END OF PAGE                                                | \$1,700.00       | \$1,676.16    |              |
|                | TOTALS AT END OF PERIOD                                              | \$1,700.00       | \$1,676.16    | \$433.77     |