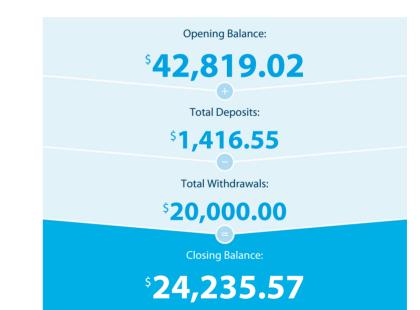

## **Transaction Details**

Please retain this statement for taxation purposes

| Date           | Transaction Details                                              | Withdrawals (\$) | Deposits (\$) | Balance (\$) |
|----------------|------------------------------------------------------------------|------------------|---------------|--------------|
| 2019<br>03 JUN | OPENING BALANCE                                                  |                  |               | 42,819.02    |
| 14 JUN         | TRANSFER<br>FROM AUTOMATIC DATA P ADP201906141573572             |                  | 351.99        | 43,171.01    |
| 28 JUN         | TRANSFER<br>FROM AUTOMATIC DATA P ADP201906281583219             |                  | 351.99        | 43,523.00    |
| 28 JUN         | CREDIT INTEREST PAID                                             |                  | 4.95          | 43,527.95    |
| 03 JUL         | ANZ INTERNET BANKING PAYMENT 420428<br>TO SOARES SMSF CO PTY LTD | 20,000.00        |               | 23,527.95    |
| 11 JUL         | TRANSFER<br>FROM AUTOMATIC DATA P ADP201907111594118             |                  | 351.99        | 23,879.94    |
| 25 JUL         | TRANSFER<br>FROM AUTOMATIC DATA P ADP201907251602033             |                  | 351.99        | 24,231.93    |
| 31 JUL         | CREDIT INTEREST PAID                                             |                  | 3.64          | 24,235.57    |
|                | TOTALS AT END OF PAGE                                            | \$20,000.00      | \$1,416.55    |              |
|                | TOTALS AT END OF PERIOD                                          | \$20,000.00      | \$1,416.55    | \$24,235.57  |