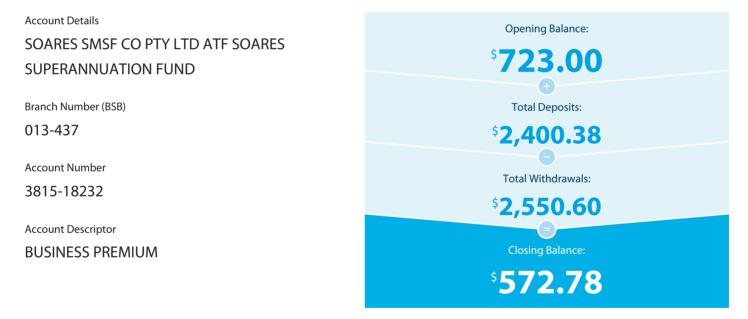

# **BUSINESS PREMIUM SAVER STATEMENT**

Account Number 3815-18232

## **Transaction Details**

Please retain this statement for taxation purposes

| Date           | Transaction Details                                              | Withdrawals (\$) | Deposits (\$) | Balance (\$) |
|----------------|------------------------------------------------------------------|------------------|---------------|--------------|
| 2020<br>03 FEB | OPENING BALANCE                                                  |                  |               | 723.00       |
| 06 FEB         | TRANSFER<br>FROM AUTOMATIC DATA P ADP202002061718311             |                  | 419.04        | 1,142.04     |
| 14 FEB         | ANZ INTERNET BANKING PAYMENT 333324<br>TO SOARES SMSF CO PTY LTD | 1,130.00         |               | 12.04        |
| 20 FEB         | TRANSFER<br>FROM AUTOMATIC DATA P ADP202002201729667             |                  | 419.04        | 431.08       |
| 24 FEB         | ANZ INTERNET BANKING PAYMENT 370389<br>TO SOARES SMSF CO PTY LTD | 400.00           |               | 31.08        |
| 27 FEB         | TRANSFER<br>FROM ATO ATO008000011962461                          |                  | 111.25        | 142.33       |
| 05 MAR         | TRANSFER<br>FROM AUTOMATIC DATA P ADP202003051735664             |                  | 419.04        | 561.37       |
| 06 MAR         | ANZ INTERNET BANKING PAYMENT 682721<br>TO SOARES SMSF CO PL      | 520.00           |               | 41.37        |
| 12 MAR         | TRANSFER<br>FROM ATO ATO008000011999918                          |                  | 500.00        | 541.37       |
| 13 MAR         | ANZ INTERNET BANKING PAYMENT 287548<br>TO SOARES SMSF CO PTY LTD | 500.00           |               | 41.37        |
| 19 MAR         | TRANSFER<br>FROM AUTOMATIC DATA P ADP202003191746712             |                  | 419.04        | 460.41       |
| 26 MAR         | DIVIDEND<br>FROM MEDIBANK DIV MAR20/00985988                     |                  | 112.97        | 573.38       |
| 31 MAR         | 1 EXCESS EFTPOS, PHONE BANKING,<br>AUTOMATIC TRANSACTIONS - FEE  | 0.60             |               | 572.78       |
|                | TOTALS AT END OF PAGE                                            | \$2,550.60       | \$2,400.38    |              |
|                | TOTALS AT END OF PERIOD                                          | \$2,550.60       | \$2,400.38    | \$572.78     |