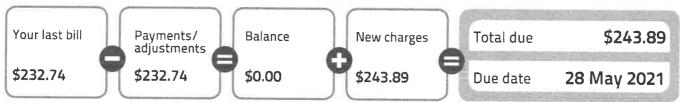

21 August 2020

**NET AMOUNT PAYABLE** 

\$1,034.05

PROPERTY LOCATION:

1 Coghlan Ct MAROOCHYDORE QLD 4558

+ 1,069.05

PROPERTY DESCRIPTION:

Lot 171 RP 100176

= \$2,103.10

|                                                                                                                                                     | UNITS                                              | RATE CHARG                                                        | ED                                                                     | AMOUNT                                                                  |
|-----------------------------------------------------------------------------------------------------------------------------------------------------|----------------------------------------------------|-------------------------------------------------------------------|------------------------------------------------------------------------|-------------------------------------------------------------------------|
| General Rate - Category 16 COVID-19 Rate Concession Waste Bin - 140 Litre Green Waste Bin - 240 Litre Heritage Levy Environment Levy Transport Levy | 1 X<br>0.50 X<br>1 X<br>1 X<br>1 X<br>1 X          | \$269.20<br>\$124.20<br>\$13.00<br>\$76.00<br>\$44.00<br>\$226.00 | Rate =  x .5 = | 762:00<br>35.00-<br>134.60<br>31.05<br>6.50<br>38.00<br>22.00<br>113.00 |
| State Emergency Management Levy: Class A Group 2                                                                                                    | TOTAL: Discount - (only if paid Net amount Payable | d by 21 August 20:                                                | 20):                                                                   | \$1,072.15<br>\$38.10<br>\$1,034.05                                     |