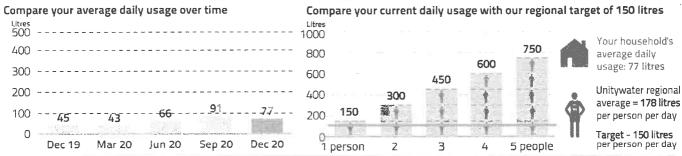

lts 24 Hours, 7 days Account enquiries 8am-5pm Mon-Fri

unitywater.com ABN

| Payment reference | 0000 1701 42                   |
|-------------------|--------------------------------|
|                   |                                |
| MADO              | 1 Coghlan Ct,<br>OCHYDORE, QLD |

| Bill number           | 7121108207     |  |  |  |
|-----------------------|----------------|--|--|--|
| Billing period        | 16 Sep 2020    |  |  |  |
| 91 days               | to 15 Dec 2020 |  |  |  |
| Issue date            | 22 Dec 2020    |  |  |  |
| Approximate date      | 18 Mar 2021    |  |  |  |
| of next meter reading |                |  |  |  |

# Your account activity



No interest charges will apply to overdue amounts on bills issued during 12-month period ending 31 March 2021



# Noel knows a saves twice the wat

As we head into the warmer months, we can all make small changes to save water and stay H2OK!

For more water saving tips, visit unitywater.com/legends



# Easy ways to pay For other payment options - see over



--3~

Biller Code: 130393 PAY Ref: 0000 1701 42

Contact your bank or financial institution to pay from your cheque, savings, debit, credit card or transaction account. Find out more at bpay.com.au ® Registered to BPAY Pty Ltd ABN 69 079 137 518



Direct Debit Login to My Account at unitywater.com to set up automatic payments from your bank account or credit card or call us for assistance.

# Smooth Pay

Smooth out your bill payments across the year with regular fortnightly or monthly payments, interest free. Find out more at unitywater.com/