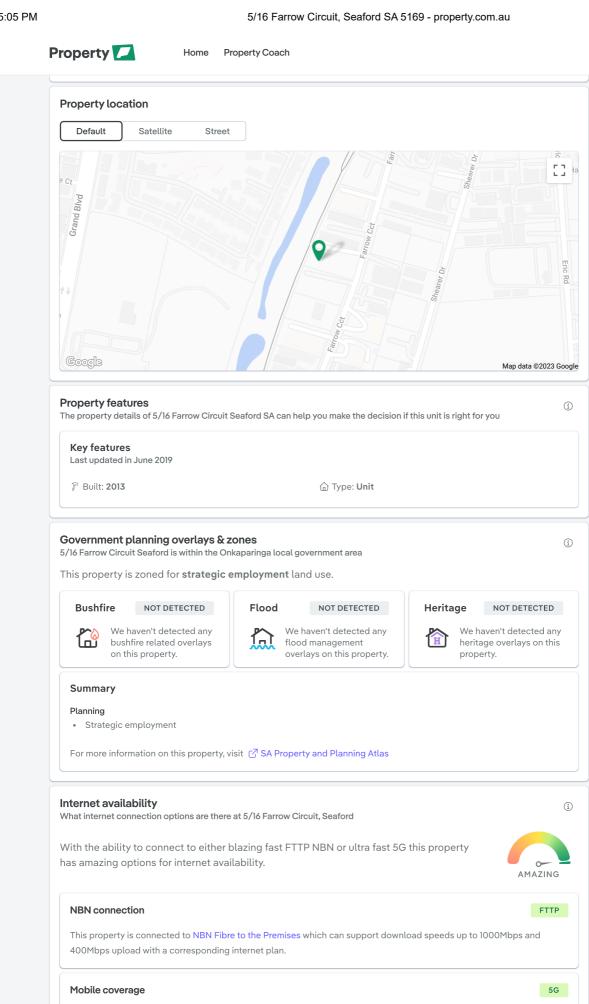

This property has 5G coverage from some or all mobile providers. Under normal conditions users average around

Always check with your preferred provider to see what options are available at this property

250Mbps connection speeds.

Home Property Coach