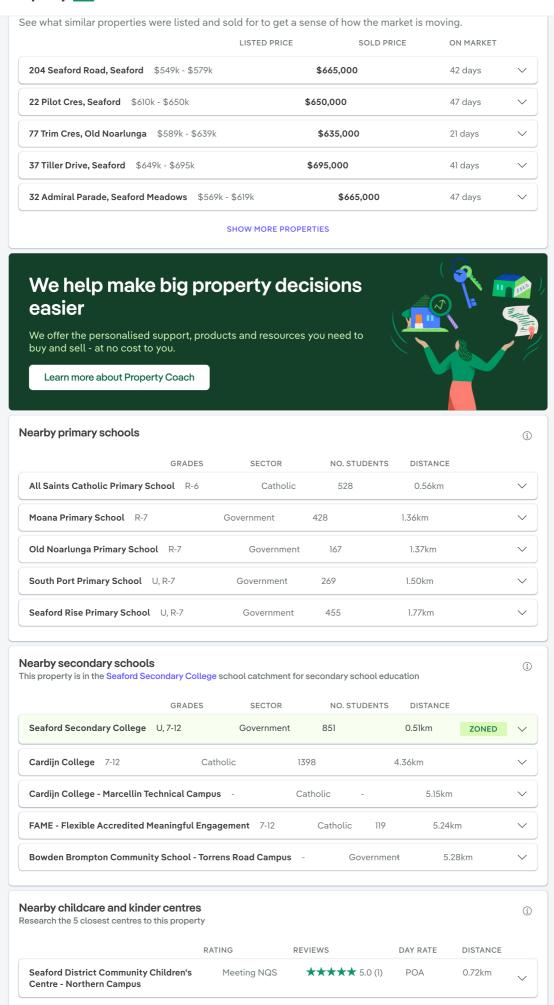

This property has 5G coverage from some or all mobile providers. Under normal conditions users average around

Always check with your preferred provider to see what options are available at this property

250Mbps connection speeds.







Home Property Coach



## Similar properties for sale

Research units for sale in Seaford SA and surrounding areas



\$635,000 - \$665,000 15 Matelot Street, Seaford Meadow...

△4 🕹 2 🖨 2



\$659,000 - \$669,000 3 Lonsdale Court, Port Noarlunga ... △4 △1 ⇔2



\$695,000 - \$735,000 83 Seaford Road, Seaford Meadow...

△4 🕹 2 🖨 2



- UNDER CONTRAC 23 South Pacific Drive, S 🖺 4 👶 2 🖨 2

BROWSE ALL FOR SALE



Research units for rent in Seaford SA and surrounding areas



\$480 per week

11/7 Anchor Rd, Seaford Meadows, ... △3 →2 ←2



\$520 per week

15 Welsley Lane, Seaford Meadows,... △3 △2 🖨 3



\$495 per week 27 Sunderland Cres, Seaford, SA 51...

△3 △2 의 1



\$480 per week 24 Orca Court, Seaford N △3 →1 →1

BROWSE ALL FOR RENT

## Neighbouring properties

Research nearby propert