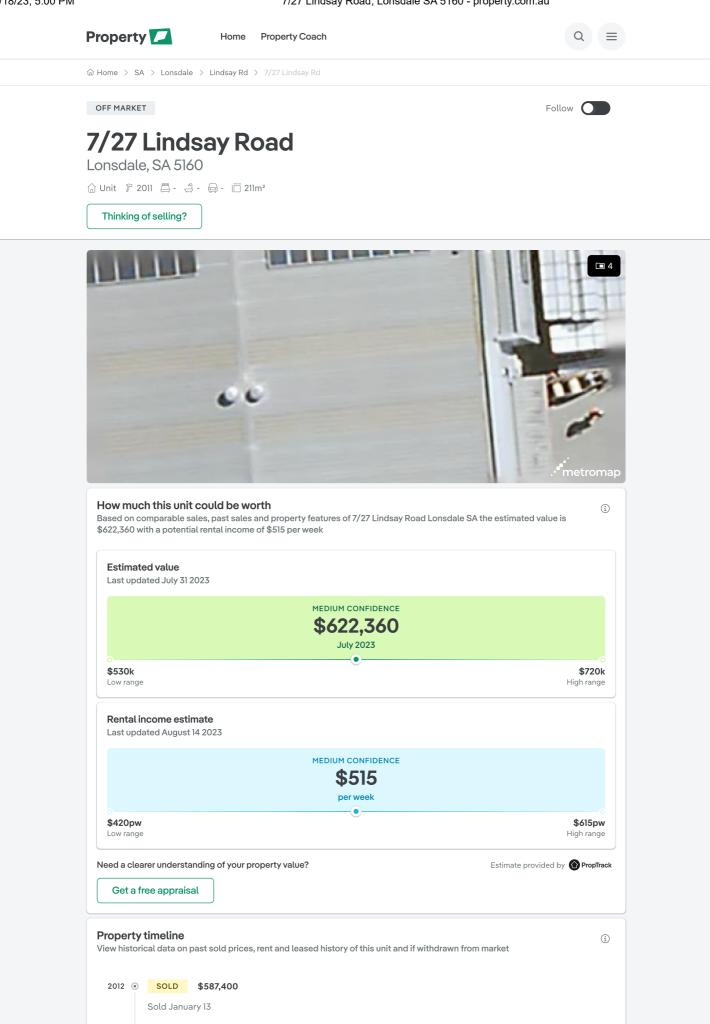

2011 💿 BUILT

Property **7** 





Property 7

| hinking of buying or selling a unit like 7/27 Lindsay Road, L | onsdale SA?       |                        |           |    |
|---------------------------------------------------------------|-------------------|------------------------|-----------|----|
| See what similar properties were listed and sold fo           | or to get a sense | of how the market is r | moving.   |    |
| LIS                                                           | TED PRICE         | SOLD PRICE             | ON MARKET |    |
| <b>3 Moore Road, Reynella</b> \$475k - \$520k                 | \$615             | 5,000                  | 29 days   |    |
| <b>253 The Cove Road, Hallett Cove</b> \$620k - \$645k        |                   | \$630,000              |