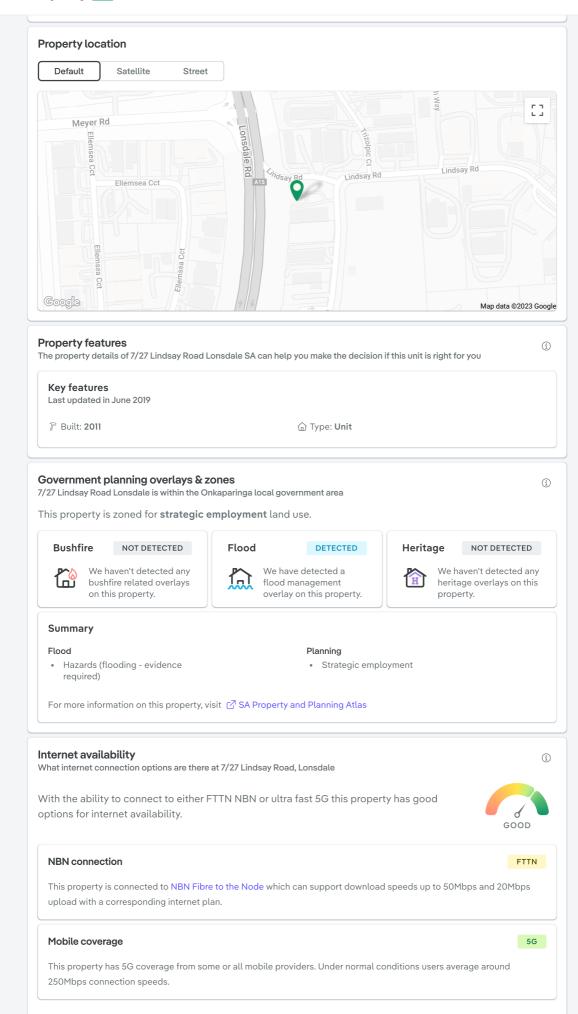

2011 💿 BUILT

Property **7** 





Property 7

| hinking of buying or selling a unit like 7/27 Lindsay Road, L | onsdale SA?       |                        |           |    |
|---------------------------------------------------------------|-------------------|------------------------|-----------|----|
| See what similar properties were listed and sold fo           | or to get a sense | of how the market is r | moving.   |    |
| LIS                                                           | TED PRICE         | SOLD PRICE             | ON MARKET |    |
| <b>3 Moore Road, Reynella</b> \$475k - \$520k                 | \$615             | 5,000                  | 29 days   |    |
| <b>253 The Cove Road, Hallett Cove</b> \$620k - \$645k        |                   | \$630,000              | 41 days   |    |
| 63 Kentwood Road