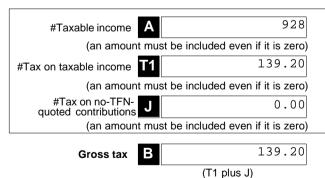

|
|                                          | (Total A1 to M1)                                   | (Total A2 to L2)              |
|                                          | #TAXABLE INCOME OR LOSS Loss 928                   | TOTAL SMSF EXPENSES  3,590    |
| #This is a mandatory label.              | (TOTAL ASSESSABLE INCOME less<br>TOTAL DEDUCTIONS) | (N plus Y)                    |

#### Section D: Income tax calculation statement

#### #Important:

Section B label R3, Section C label O and Section D labels A,T1, J, T5 and I are mandatory. If you leave these labels blank, you will have specified a zero amount.

### 13 Calculation statement

Please refer to the Self-managed superannuation fund annual return instructions 2023 on how to complete the calculation statement.



| Foreign income tax offset                                                                     |                                                 |
|-----------------------------------------------------------------------------------------------|-------------------------------------------------|
| Rebates and tax offsets                                                                       | Non-refundable non-carry<br>forward tax offsets |
| C2                                                                                            | <b>C</b> 0.00                                   |
|                                                                                               | (C1 plus C2)                                    |
|