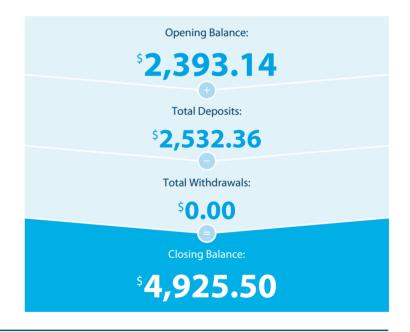

## **Transaction Details**

Please retain this statement for taxation purposes

| Date           | Transaction Details                | Withdrawals (\$) | Deposits (\$) | Balance (\$) |
|----------------|------------------------------------|------------------|---------------|--------------|
| 2021<br>11 JUN | OPENING BALANCE                    |                  |               | 2,393.14     |
| 30 JUN         | TRANSFER FROM CBA THE PINK COMPANY |                  | 2,532.36      | 4,925.50     |
|                | TOTALS AT END OF PAGE              | \$0.00           | \$2,532.36    |              |
|                | TOTALS AT END OF PERIOD            | \$0.00           | \$2,532.36    | \$4,925.50   |