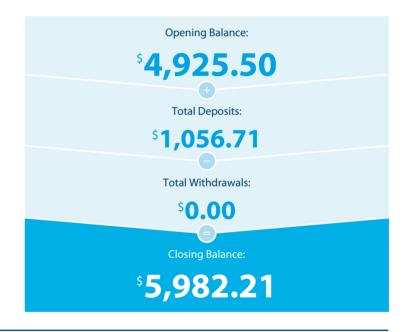

# **Transaction Details**

Please retain this statement for taxation purposes

| Date           | Transaction Details                | Withdrawals (\$) | Deposits (\$) | Balance (\$) |
|----------------|------------------------------------|------------------|---------------|--------------|
| 2021<br>09 JUL | OPENING BALANCE                    |                  |               | 4,925.50     |
| 02 AUG         | TRANSFER FROM CBA THE PINK COMPANY |                  | 1,056.71      | 5,982.21     |
|                | TOTALS AT END OF PAGE              | \$0.00           | \$1,056.71    |              |
|                | TOTALS AT END OF PERIOD            | \$0.00           | \$1,056.71    | \$5,982.21   |