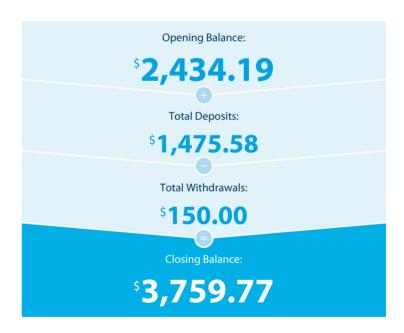

## **Transaction Details**

Please retain this statement for taxation purposes

| Date           | Transaction Details                                 | Withdrawals (\$) | Deposits (\$) | Balance (\$) |
|----------------|-----------------------------------------------------|------------------|---------------|--------------|
| 2021<br>11 NOV | OPENING BALANCE                                     |                  |               | 2,434.19     |
| 23 NOV         | ANZ MOBILE BANKING PAYMENT 786575<br>TO LEANNE RAKE | 150.00           |               | 2,284.19     |
| 01 DEC         | <b>TRANSFER</b> FROM CBA THE PINK COMPANY           |                  | 1,475.58      | 3,759.77     |
|                | TOTALS AT END OF PAGE                               | \$150.00         | \$1,475.58    |              |
|                | TOTALS AT END OF PERIOD                             | \$150.00         | \$1,475.58    | \$3,759.77   |