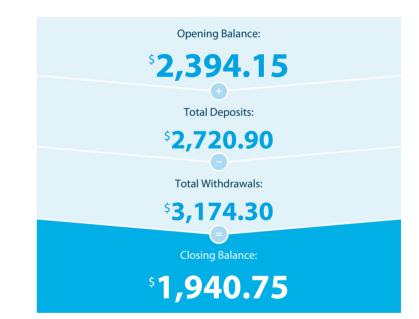

### Please retain this statement for taxation purposes

| Date           | Transaction Details                                                                    | Withdrawals (\$) | Deposits (\$) | Balance (\$) |
|----------------|----------------------------------------------------------------------------------------|------------------|---------------|--------------|
| 2022<br>11 MAR | OPENING BALANCE                                                                        |                  |               | 2,394.15     |
| 01 APR         | TRANSFER<br>FROM CBA THE PINK COMPANY                                                  |                  | 2,720.90      | 5,115.05     |
| 01 APR         | ANZ INTERNET BANKING PAYMENT 837002<br>TO NQ SUPER SOLUTIONS                           | 2,912.80         |               | 2,202.25     |
| 04 APR         | ANZ INTERNET BANKING BPAY<br>TAX OFFICE PAYMENT {841107}<br>EFFECTIVE DATE 02 APR 2022 | 261.50           |               | 1,940.75     |
|                | TOTALS AT END OF PAGE                                                                  | \$3,174.30       | \$2,720.90    |              |
|                | TOTALS AT END OF PERIOD                                                                | \$3,174.30       | \$2,720.90    | \$1,940.75   |