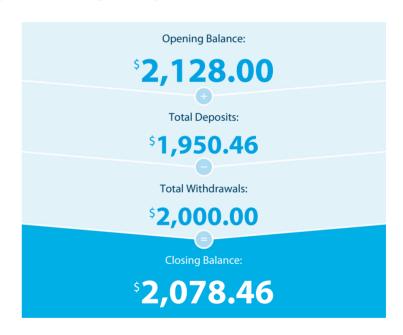

# **Transaction Details**

Please retain this statement for taxation purposes

| Date           | Transaction Details                                         | Withdrawals (\$) | Deposits (\$) | Balance (\$) |  |
|----------------|-------------------------------------------------------------|------------------|---------------|--------------|--|
| 2022<br>11 MAY | OPENING BALANCE                                             |                  |               | 2,128.00     |  |
| 01 JUN         | TRANSFER FROM CBA SHANNVALE DISB 92                         |                  | 1,950.46      | 4,078.46     |  |
| 07 JUN         | ANZ M-BANKING FUNDS TFER TRANSFER 202757 TO 014709900823424 | 2,000.00         | 2,000.00      |              |  |
|                | TOTALS AT END OF PAGE                                       | \$2,000.00       | \$1,950.46    |              |  |
|                | TOTALS AT END OF PERIOD                                     | \$2,000.00       | \$1,950.46    | \$2,078.46   |  |