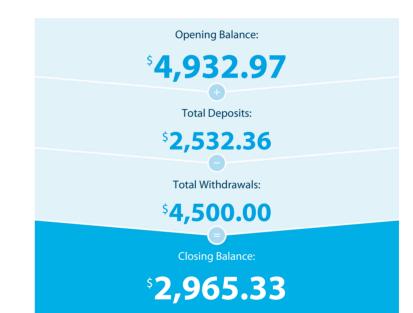

#### Please retain this statement for taxation purposes

| Date           | Transaction Details                                                                                 | Withdrawals (\$) | Deposits (\$) | Balance (\$) |
|----------------|-----------------------------------------------------------------------------------------------------|------------------|---------------|--------------|
| 2021<br>10 SEP | OPENING BALANCE                                                                                     |                  |               | 4,932.97     |
| 23 SEP         | ANZ INTERNET BANKING FUNDS TFER<br>TRANSFER 863449 TO 014709900823424                               | 2,500.00         |               | 2,432.97     |
| 01 OCT         | TRANSFER<br>FROM CBA THE PINK COMPANY                                                               |                  | 2,532.36      | 4,965.33     |
| 04 OCT         | ANZ INTERNET BANKING FUNDS TFER<br>TRANSFER 725888 TO 014709900823424<br>EFFECTIVE DATE 02 OCT 2021 | 2,000.00         |               | 2,965.33     |
|                | TOTALS AT END OF PAGE                                                                               | \$4,500.00       | \$2,532.36    |              |
|                | TOTALS AT END OF PERIOD                                                                             | \$4,500.00       | \$2,532.36    | \$2,965.33   |