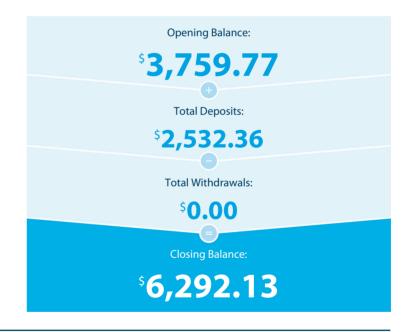

# **Transaction Details**

Please retain this statement for taxation purposes

| Date                  | Transaction Details                | Withdrawals (\$) | Deposits (\$) | Balance (\$) |
|-----------------------|------------------------------------|------------------|---------------|--------------|
| 2021<br>10 DEC        | OPENING BALANCE                    |                  |               | 3,759.77     |
| <b>2022</b><br>04 JAN | TRANSFER FROM CBA THE PINK COMPANY |                  | 2,532.36      | 6,292.13     |
|                       | TOTALS AT END OF PAGE              | \$0.00           | \$2,532.36    |              |
|                       | TOTALS AT END OF PERIOD            | \$0.00           | \$2,532.36    | \$6,292.13   |