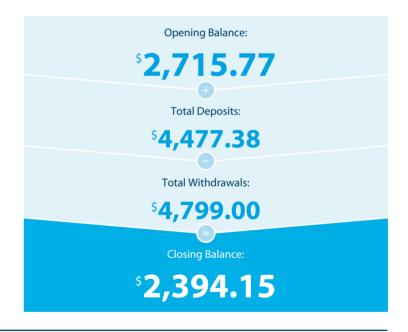

# **Transaction Details**

Please retain this statement for taxation purposes

| Date           | Transaction Details                                                                    | Withdrawals (\$) | Deposits (\$) | Balance (\$) |
|----------------|----------------------------------------------------------------------------------------|------------------|---------------|--------------|
| 2022<br>11 FEB | OPENING BALANCE                                                                        |                  |               | 2,715.77     |
| 28 FEB         | CREDIT INTEREST PAID                                                                   |                  | 0.02          | 2,715.79     |
| 01 MAR         | TRANSFER FROM CBA THE PINK COMPANY                                                     |                  | 2,477.36      | 5,193.15     |
| 07 MAR         | ANZ M-BANKING FUNDS TFER TRANSFER 865398 TO 014709900823424 EFFECTIVE DATE 06 MAR 2022 | 3,000.00         |               | 2,193.15     |
| 08 MAR         | <b>ANZ INTERNET BANKING FUNDS TFER</b> TRANSFER 484640 FROM 900823424                  |                  | 2,000.00      | 4,193.15     |
| 08 MAR         | ANZ INTERNET BANKING BPAY TAX OFFICE PAYMENT {485335}                                  | 1,799.00         |               | 2,394.15     |
|                | TOTALS AT END OF PAGE                                                                  | \$4,799.00       | \$4,477.38    |              |
|                | TOTALS AT END OF PERIOD                                                                | \$4,799.00       | \$4,477.38    | \$2,394.15   |