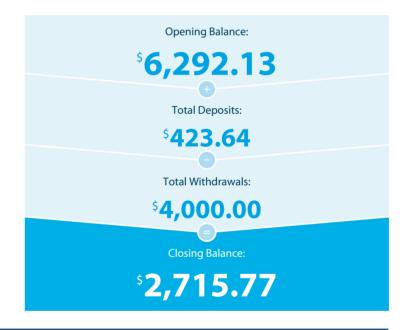

## **Transaction Details**

Please retain this statement for taxation purposes

| Date           | Transaction Details                                            | Withdrawals (\$) | Deposits (\$) | Balance (\$) |
|----------------|----------------------------------------------------------------|------------------|---------------|--------------|
| 2022<br>11 JAN | OPENING BALANCE                                                |                  |               | 6,292.13     |
| 31 JAN         | CREDIT INTEREST PAID                                           |                  | 0.04          | 6,292.17     |
| 01 FEB         | <b>TRANSFER</b> FROM CBA THE PINK COMPANY                      |                  | 423.60        | 6,715.77     |
| 08 FEB         | ANZ M-BANKING FUNDS TFER<br>TRANSFER 912845 TO 014709900823424 | 4,000.00         |               | 2,715.77     |
|                | TOTALS AT END OF PAGE                                          | \$4,000.00       | \$423.64      |              |
|                | TOTALS AT END OF PERIOD                                        | \$4,000.00       | \$423.64      | \$2,715.77   |