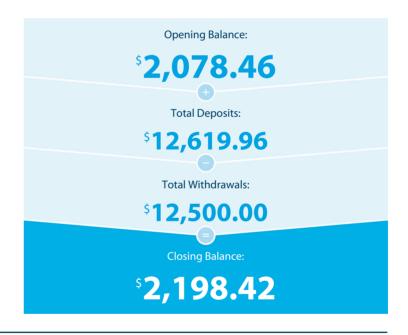

## **Transaction Details**

Please retain this statement for taxation purposes

| Date           | Transaction Details                                            | Withdrawals (\$) | Deposits (\$) | Balance (\$) |
|----------------|----------------------------------------------------------------|------------------|---------------|--------------|
| 2022<br>10 JUN | OPENING BALANCE                                                |                  |               | 2,078.46     |
| 14 JUN         | ANZ INTERNET BANKING FUNDS TFER TRANSFER 818341 FROM 900823424 |                  | 10,000.00     | 12,078.46    |
| 14 JUN         | PAYMENT TO LATROBE FUND 12M INVESTMENT 255379                  | 10,000.00        |               | 2,078.46     |
| 01 JUL         | TRANSFER FROM CBA THE PINK COMPANY                             |                  | 2,619.96      | 4,698.42     |
| 04 JUL         | ANZ M-BANKING FUNDS TFER TRANSFER 996770 TO 014709900823424    | 2,500.00         |               | 2,198.42     |
|                | TOTALS AT END OF PAGE                                          | \$12,500.00      | \$12,619.96   |              |
|                | TOTALS AT END OF PERIOD                                        | \$12,500.00      | \$12,619.96   | \$2,198.42   |