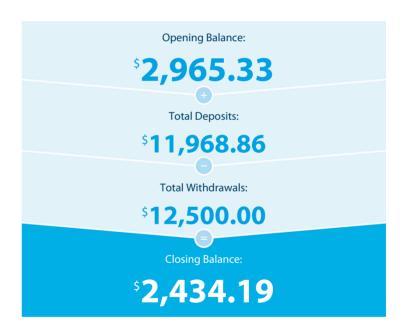

## **Transaction Details**

Please retain this statement for taxation purposes

| Date           | Transaction Details                                                | Withdrawals (\$) | Deposits (\$) | Balance (\$) |
|----------------|--------------------------------------------------------------------|------------------|---------------|--------------|
| 2021<br>11 OCT | OPENING BALANCE                                                    |                  |               | 2,965.33     |
| 29 OCT         | TRANSFER FROM CBA THE PINK COMPANY                                 |                  | 1,968.86      | 4,934.19     |
| 05 NOV         | ANZ INTERNET BANKING FUNDS TFER TRANSFER 714296 TO 014709900823424 | 2,500.00         |               | 2,434.19     |
| 11 NOV         | ANZ INTERNET BANKING FUNDS TFER TRANSFER 702915 FROM 900823424     |                  | 10,000.00     | 12,434.19    |
| 11 NOV         | PAYMENT TO LATROBE FUND 12M INVESTMENT 255379                      | 10,000.00        |               | 2,434.19     |
|                | TOTALS AT END OF PAGE                                              | \$12,500.00      | \$11,968.86   |              |
|                | TOTALS AT END OF PERIOD                                            | \$12,500.00      | \$11,968.86   | \$2,434.19   |