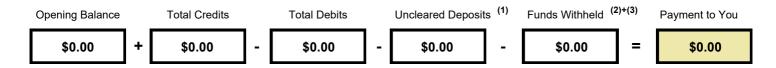

## Notes:

- (1) Funds that have not yet been cleared by the bank.
- (2) Funds withheld by request.
- (3) Funds withheld for unpaid invoices.
- (4) Full rental period paid to date.
- (5) Partial rent paid by the tenant carried forward into the next rent period.