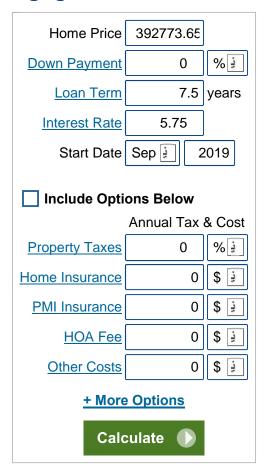

## **Mortgage Calculator**

 Monthly Pay:
 \$5,382.89

 Monthly
 Total

 Mortgage Payment
 \$5,382.89
 \$484,459.77

 Total Out-of-Pocket
 \$5,382.89
 \$484,459.77

 Total of 90 Mortgage Payments
 \$484,459.77

 Total Interest
 \$91,686.12