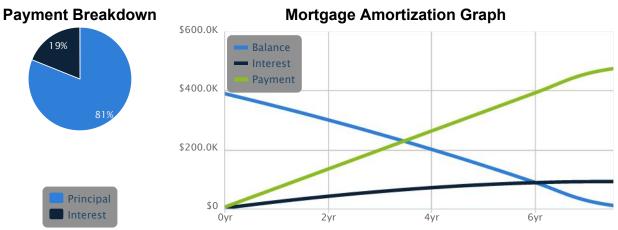

## **Mortgage Calculator**

 Monthly Pay:
 \$5,382.89

 Monthly
 Total

 Mortgage Payment
 \$5,382.89
 \$484,459.77

 Total Out-of-Pocket
 \$5,382.89
 \$484,459.77

 Total of 90 Mortgage Payments
 \$484,459.77

 Total Interest
 \$91,686.12

## **Monthly Amortization Schedule**

| Annua | al Schedule | Monthly Schedule  |            |            |                |
|-------|-------------|-------------------|------------|------------|----------------|
|       | Date        | Beginning Balance | Interest   | Principal  | Ending Balance |
| 1     | 9/2019      | \$392,773.65      | \$1,882.04 | \$3,500.85 | \$389,272.80   |
| 2     | 10/2019     | \$389,272.80      | \$1,865.27 | \$3,517.62 | \$385,755.18   |
| 3     | 11/2019     | \$385,755.18      | \$1,848.41 | \$3,534.48 | \$382,220.71   |
| 4     | 12/2019     | \$382,220.71      | \$1,831.47 | \$3,551.42 | \$378,669.29   |
| 5     | 1/2020      | \$378,669.29      | \$1,814.46 | \$3,568.43 | \$375,100.87   |