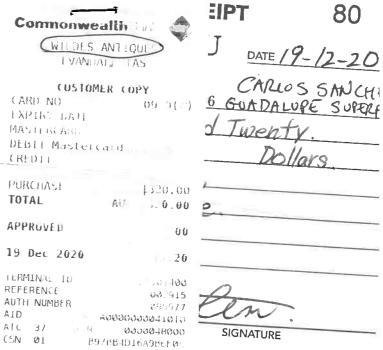

The car - \$2000 if was a hand written receipt we can't find it.

Wild Antiques - 9/1/21 \$750 this was a desk & I think the receipt is sitting in the draw of the desk in Tasmania.

2021 missing receipts

| CashOut                    | CashIn | Description                                                                            | Account                                                                                                          |
|----------------------------|--------|----------------------------------------------------------------------------------------|------------------------------------------------------------------------------------------------------------------|
| 19<br>615<br>35<br>80.6    | 25.7   | Miss Launceston<br>Frescatti<br>Scottsdale secondhan<br>return mitre 10<br>Reject Shop | CBA CDIA 064-449 10516353<br>CBA CDIA 064-449 10516353<br>CBA CDIA 064-449 10516353<br>CBA CDIA 064-449 10516353 |
| 87.4                       |        | Mitre 10 Scottsdale                                                                    | CBA CDIA 064-449 10516353                                                                                        |
| 13.86                      | 5      | Branxholm Supermark                                                                    | CBA CDIA 064-449 10516353                                                                                        |
| 500                        | )      | ATM                                                                                    | CBA CDIA 064-449 10516353                                                                                        |
| 24<br>181.85<br>500        | )      | Reject shop<br>Reject shop<br>CJ Chrichello<br>return mitre 10                         | CBA CDIA 064-449 10516353<br>CBA CDIA 064-449 10516353<br>CBA CDIA 064-449 10516353                              |
| 49.95                      | ;      | Scottsdale Art Gallery                                                                 | CBA CDIA 064-449 10516353                                                                                        |
| 64                         | Ļ      | Woolworths                                                                             | CBA CDIA 064-449 10516353                                                                                        |
| 66.25                      | 5      | Reject shop                                                                            | CBA CDIA 064-449 10516353                                                                                        |
| 50<br>180<br>79.95         | )      | gardening<br>ATM<br>watermelon red                                                     | CBA CDIA 064-449 10516353<br>CBA CDIA 064-449 10516353                                                           |
| 96                         | ;      | Who gives a crap                                                                       | CBA CDIA 064-449 10516353                                                                                        |
| 35.8                       | }      | Post Eumundi                                                                           | CBA CDIA 064-449 10516353                                                                                        |
| 5.99                       | )      | Kogan                                                                                  | CBA CDIA 064-449 10516353                                                                                        |
| 68.99                      |        | Kogan                                                                                  | CBA CDIA 064-449 10516353                                                                                        |
| 40.25                      |        | Reject shop                                                                            | CBA CDIA 064-449 10516353                                                                                        |
| 90.04                      |        | Tasmanian Food Co                                                                      | CBA CDIA 064-449 10516353                                                                                        |
| 5.99                       |        | Kogan                                                                                  | CBA CDIA 064-449 10516353                                                                                        |
| 82.86                      |        | Bunnings                                                                               | CBA CDIA 064-449 10516353                                                                                        |
| 49                         |        | Kogan                                                                                  | CBA CDIA 064-449 10516353                                                                                        |
| \$ 3,021.78<br>\$ 3,034.12 |        | Total matched against<br>Total car expenses ma                                         | contributions<br>atched against contributions                                                                    |

WITHIN 7 DAYS WITH A RECEIPT

| Origi <sup>,</sup>                                                                                                                      | 87                   | ,   |
|-----------------------------------------------------------------------------------------------------------------------------------------|----------------------|-----|
| r ComionwealthBank                                                                                                                      | MENT*                |     |
| UTLDES ANTIQUES                                                                                                                         | ATE 17 W 20          |     |
| CUSTOMER COPY                                                                                                                           |                      | t   |
| CARD NG. 1052(0)     LXPIRY DATE     MASTERCARD     FR CREDIT                                                                           | DRDER NO.<br>NTIQUES |     |
|                                                                                                                                         | L TOWN<br>8 282 596  |     |
| ABI MOTO APPROVEL 00<br><u>Q1</u> 14 Nov 2020 14:46                                                                                     | PRICE G.S.T. TOTAL   |     |
| TRUTNAL ID         17456400           THORENCE         007464           UTP NUMBER         266173           THANK YOU         THANK YOU |                      |     |
|                                                                                                                                         |                      |     |
|                                                                                                                                         |                      |     |
| 24 Main                                                                                                                                 |                      | . , |
|                                                                                                                                         |                      | ~   |
| Fungarden                                                                                                                               | man -                |     |
|                                                                                                                                         |                      |     |
|                                                                                                                                         |                      |     |
|                                                                                                                                         |                      | ,   |
| TOTA                                                                                                                                    | LINCLUSIVE OF G.S.T. |     |
| Total includes G.                                                                                                                       | S.T. of              |     |