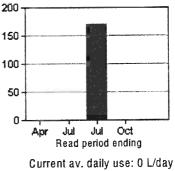

Paid / Adjusted | -\$102.73                                                                                                       |      |
| Balance         | \$0.00                                                                                                          |      |
| New Charges     | \$85.74                                                                                                         |      |
| Total Due       | \$ 85.74                                                                                                        |      |
| GST             | \$0.00                                                                                                          |      |
| Your usage      | er en de la construction de la cons | #*** |

Average daily usage in litres



Current av. daily cost: \$0.00/day





| f TasWater 1 🕑 T | as_Water 🙆 tas_water   |         |
|------------------|------------------------|---------|
| Tax Invoice *Ind | licates taxable supply |         |
| Account no.      | 211051044              | 6826073 |
| Overdue          | \$ 0.00                | 68      |
| Total due        | \$ 98.48               | VD O    |
| Due date         | 11/03/2021             | OOQSNDO |

Account summaryLast Account\$85.74Paid / Adjusted-\$85.74Balance\$0.00New Charges\$98.48Total Due\$98.48GST\$0.00

#### Your usage

Average daily usage in litres



Current av. daily use: 120 L/day Current av. daily cost: \$0.13/day



See over page for payment options

Due date

11/03/2021



GUADALUPE SUPER PTY LTD 175 Larneys Lane EERWAH VALE QLD 4562

泛

Stat