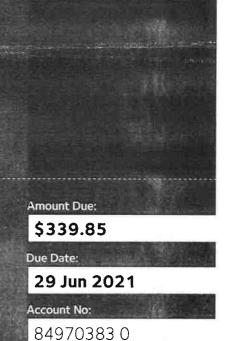

Discussions, correspondence and advice to you as required in relation to SMSF matters.

| Amount Due | 0.00     |
|------------|----------|
| Total      | 1,977.80 |
| GST        | 179.80   |
| Subtotal   | 1,798.00 |

Due Date: 7 March 2021

Please note: Payment is required prior to lodgement and overdue payments will incur a fee of \$33.00 (inc. GST)

| PAYMENT A               | DVICE                                                                     | Customer<br>Invoice No. | Guadalupe Superfund<br>1014587 |
|-------------------------|---------------------------------------------------------------------------|-------------------------|--------------------------------|
| Direct Deposit Details: | BSB 064-406 Account No. 10620281<br>(Please use Invoice No. as Reference) | Amount Due<br>Due Date  | 0.00<br>7 March 2021           |
| Cheque Visa             | Mastercard                                                                |                         |                                |
| Card No.                |                                                                           | ccv                     | Expiry Date                    |
| Cardholder              | Signature                                                                 |                         |                                |