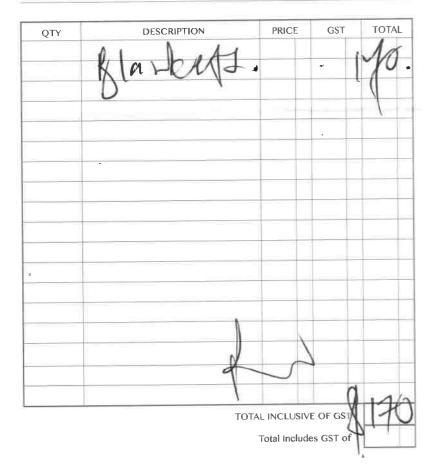

WITHIN 7 DAYS WITH A RECEIPT

| Origi <sup>,</sup>                                                                                                                      | 87                   | ,   |
|-----------------------------------------------------------------------------------------------------------------------------------------|----------------------|-----|
| r ComionwealthBank                                                                                                                      | MENT*                |     |
| UTLDES ANTIQUES                                                                                                                         | ATE 17 W 20          |     |
| CUSTOMER COPY                                                                                                                           |                      | t   |
| CARD NG. 1052(0)     LXPIRY DATE     MASTERCARD     FR CREDIT                                                                           | DRDER NO.<br>NTIQUES |     |
|                                                                                                                                         | L TOWN<br>8 282 596  |     |
| ABI MOTO APPROVEL 00<br><u>Q1</u> 14 Nov 2020 14:46                                                                                     | PRICE G.S.T. TOTAL   |     |
| TRUTNAL ID         17456400           THORENCE         007464           UTP NUMBER         266173           THANK YOU         THANK YOU |                      |     |
|                                                                                                                                         |                      |     |
|                                                                                                                                         |                      |     |
| 24 Main                                                                                                                                 |                      | . , |
|                                                                                                                                         |                      | ~   |
| Fungarden                                                                                                                               | man -                |     |
|                                                                                                                                         |                      |     |
|                                                                                                                                         |                      |     |
|                                                                                                                                         |                      | ,   |
| TOTA                                                                                                                                    | LINCLUSIVE OF G.S.T. |     |
| Total includes G.                                                                                                                       | S.T. of              |     |