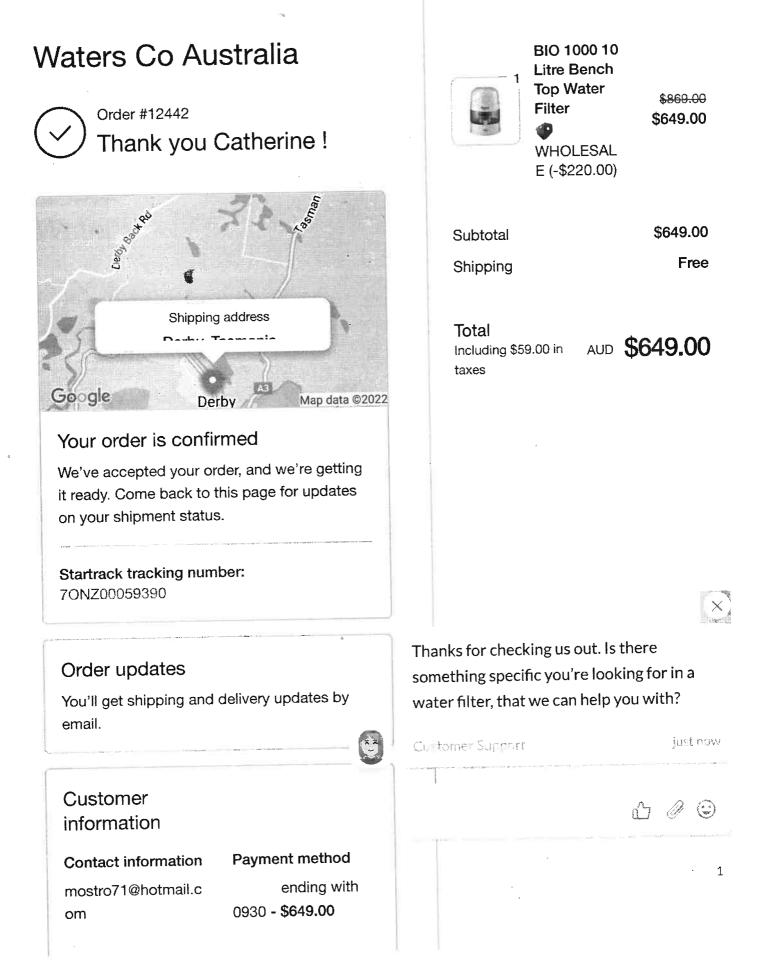

| INSTALLATION NUMBER | 410065854 |
|--------------------------------------------------|---------------------|-----------|
| 24 Main Street RINGAROO                          | MATAS               |           |
| VARIABLE USAGE CHARGE                            |                     |           |
| Variable Water Charge (11 kL (28/04/20-30/06/20) | @ \$1.062/kL)       | \$11.68   |
| Variable Water Charge (5 kL @                    | @\$1.062/kL)        | \$5.31    |
| (01/07/20-29/07/20)                              |                     | \$ 16.99  |
| TOTAL NEW CHARGES                                |                     | \$ 16.99  |

0

swater

EERWAH VALE QLD 4562

ter & Sewerage Corporation Pty Ltd

175 Larneys Lane

#### **TOTAL NEW CHARGES**

## 12

Ü

ABN 47 162 220 653



|