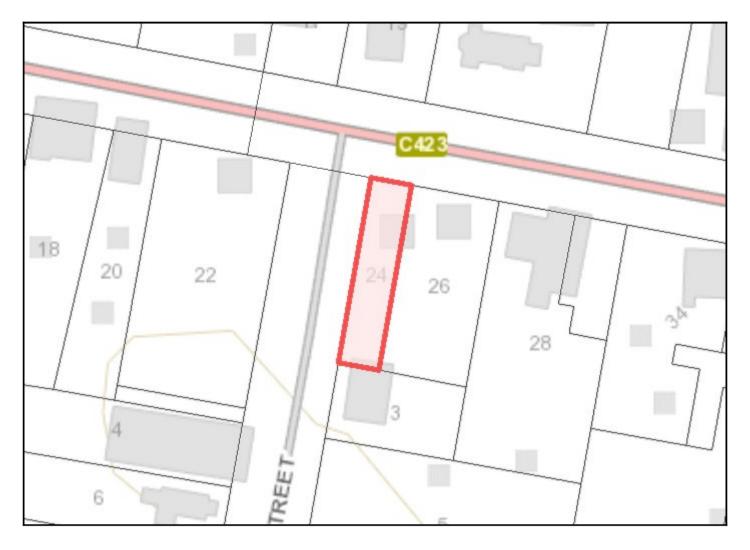

# **PROPERTY INFORMATION REPORT**

VALUER-GENERAL, TASMANIA Issued pursuant to the Valuation of Land Act 2001

| PROPERTY ID:  | 6826073 |
|---------------|---------|
| MUNICIPALITY: | DORSET  |

| PROPERTY ADDRESS:    | 24 MAIN STREET<br>RINGAROOMA TAS 7263 |
|----------------------|---------------------------------------|
| PROPERTY NAME:       |                                       |
| TITLE OWNER:         | 71675/1 : GUADALUPE SUPER PTY LTD     |
| INTERESTED PARTIES:  | GUADALUPE SUPER PTY LTD               |
| POSTAL ADDRESS:      | 175 LARNEYS LANE                      |
| (Interested Parties) | EERWAH VALE QLD 4562                  |