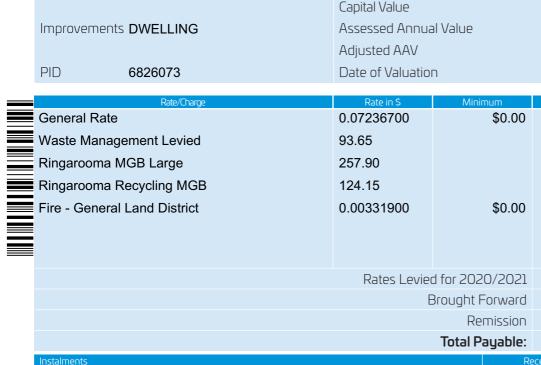

# **PROPERTY INFORMATION REPORT**

VALUER-GENERAL, TASMANIA Issued pursuant to the Valuation of Land Act 2001

| PROPERTY ID:  | 6826073 |
|---------------|---------|
| MUNICIPALITY: | DORSET  |

| PROPERTY ADDRESS:    | 24 MAIN STREET<br>RINGAROOMA TAS 7263 |
|----------------------|---------------------------------------|
| PROPERTY NAME:       |                                       |
| TITLE OWNER:         | 71675/1 : GUADALUPE SUPER PTY LTD     |
| INTERESTED PARTIES:  | GUADALUPE SUPER PTY LTD               |
| POSTAL ADDRESS:      | 175 LARNEYS LANE                      |
| (Interested Parties) | EERWAH VALE QLD 4562                  |

#### MAIN IMPROVEMENTS SUMMARY

| Improvements:                      | DWELLING              |                              |
|------------------------------------|-----------------------|------------------------------|
| Improvement Sizes (Top 3 by Size): | Improvement:<br>HOUSE | Area:<br>255.0 square metres |
|                                    | FENCING & PAVING      |                              |
| Number of<br>Bedrooms:             | 4                     |                              |
| Construction Year                  | 1000                  |                              |
| of Main Building:                  | 1960                  |                              |
| Roof Material:                     | Galvanised Iron       |                              |
| Wall Material:                     | Brick                 |                              |
| Land Area:                         | 0.046 hectares        |                              |
|                                    |                       |                              |