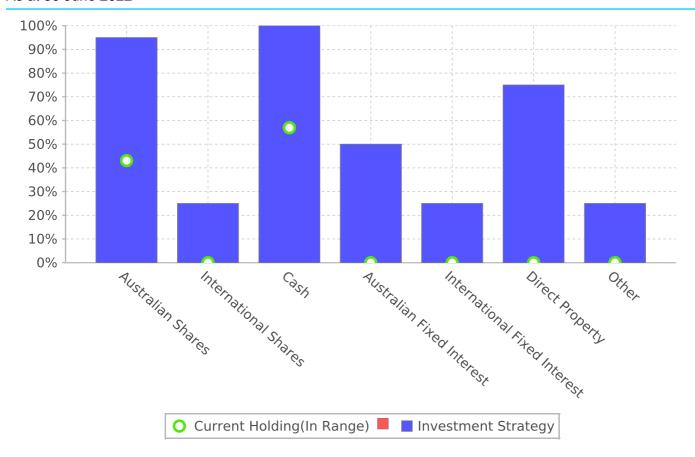

## **Investment Strategy Comparison Report**

As at 30 June 2022

|                              | <b>Current Holding</b> |        | Investment Strategy |         | Portfolio Position |
|------------------------------|------------------------|--------|---------------------|---------|--------------------|
| Asset Type                   | \$                     | %      | Min %               | Max %   |                    |
| Australian Shares            | 1,030,700.00           | 43.06% | 0.00%               | 95.00%  | Within Range       |
| International Shares         | 0.00                   | 0.00%  | 0.00%               | 25.00%  | Within Range       |
| Cash                         | 1,362,689.71           | 56.94% | 0.00%               | 100.00% | Within Range       |
| Australian Fixed Interest    | 0.00                   | 0.00%  | 0.00%               | 50.00%  | Within Range       |
| International Fixed Interest | 0.00                   | 0.00%  | 0.00%               | 25.00%  | Within Range       |
| Direct Property              | 0.00                   | 0.00%  | 0.00%               | 75.00%  | Within Range       |
| Other                        | 0.00                   | 0.00%  | 0.00%               | 25.00%  | Within Range       |
|                              | 2,393,389.71           |        |                     |         |                    |